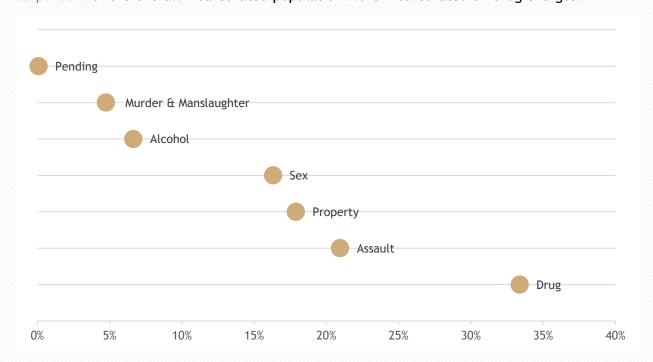

# Overall Incarcerated Population Distribution by Crime Group - June 2018 33 percent of the overall incarcerated population were incarcerated on drug charges.