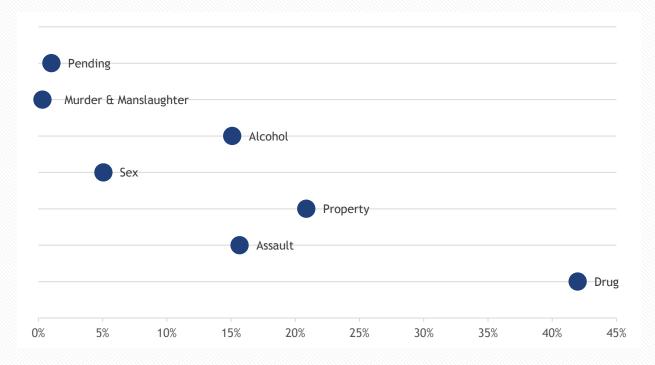

# Overall Incarcerated Population Distribution by Crime Group - June 2019 35 percent of the overall incarcerated population were incarcerated on drug charges.