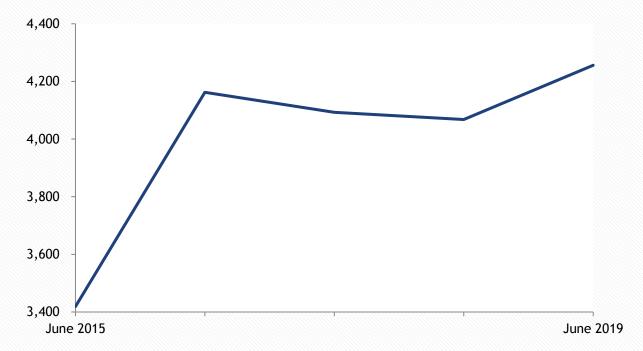

#### Rider Population - Five Year Trend

The rider population increased 30 percent compared to five years ago.

# 1.1 Incarcerated Population Trend

| Incarcerated Population          | Termer | Rider | Parole Violator | Total |
|----------------------------------|--------|-------|-----------------|-------|
| 30 June, 2018                    | 6,578  | 1,436 | 602             | 8,616 |
| 30 June, 2019                    | 6,920  | 1,504 | 603             | 9,027 |
| Admissions and Releases          |        |       |                 |       |
| Incarcerated Offender Admissions | Termer | Rider | Parole Violator | Total |
| New Commitments                  | 597    | 1,000 | 0               | 1,597 |
| Revoked Probation                | 787    | 1,236 | 0               | 2,023 |
| Revoked Parole                   | 928    | 0     | 0               | 928   |
| Violated Parole                  | 0      | 0     | 1,781           | 1,781 |
| Failed Rider                     | 242    | 0     | 0               | 242   |
| Other                            | 170    | 294   | 0               | 464   |
| Incarcerated Offender Releases   | Termer | Rider | Parole Violator | Total |
| To Probation                     | 26     | 2,216 | 0               | 2,242 |
| To Parole                        | 1,923  | 0     | 832             | 2,755 |
| To Retained Jurisdiction (Rider) | 11     | 0     | 0               | 11    |
| To Term Incarceration            | 0      | 242   | 928             | 1,170 |
| Discharged                       | 422    | 4     | 0               | 426   |
| Other                            | 0      | 0     | 20              | 20    |
|                                  |        |       |                 |       |
| Net Admissions/Releases          | Termer | Rider | Parole Violator | Total |
| Total FY19 Admissions            | 2,724  | 2,530 | 1,781           | 7,035 |
| Total FY19 Releases              | 2,382  | 2,462 | 1,780           | 6,624 |
| Net Admissions/Releases          | 342    | 68    | 1               | 411   |