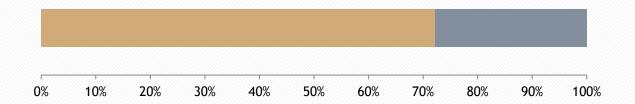

#### Overall Incarcerated Population Distribution by Facility Type

As of June 2019, 9 percent of the overall incarcerated population were held in Contract Beds, an increase from June 2018 by 96 percent. The majority were held in Institutions, as opposed to those in County Jails or Reentry Centers.