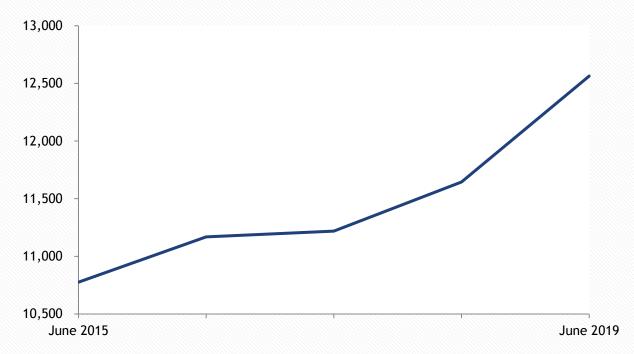

#### Overall Incarcerated Population - Five Year Trend

The overall incarcerated population increased 11 percent compared to five years ago.