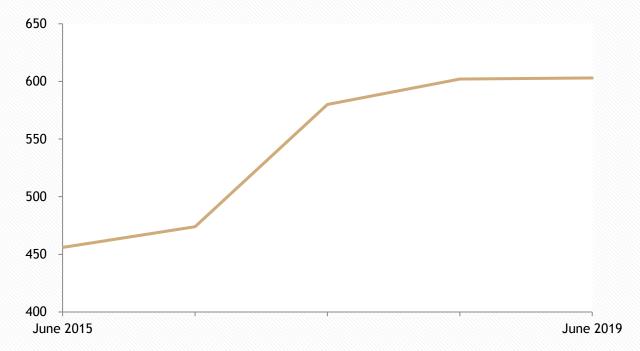

#### Parole Violator Population Trend

The parole violator population increased less than 1 percent compared to twelve months ago.

| Month     | N   | % Change       |
|-----------|-----|----------------|
| June 2018 | 602 |                |
| July      | 618 | 2.66%          |
| August    | 573 | -7.28%         |
| September | 592 | 3.32%          |
| October   | 548 | -7.43%         |
| November  | 519 | <b>-5.29</b> % |
| December  | 515 | -0.77%         |
| January   | 556 | 7.96%          |
| February  | 579 | 4.14%          |
| March     | 536 | -7.43%         |
| April     | 555 | 3.54%          |
| May       | 532 | -4.14%         |
| June 2019 | 603 | 13.35%         |

#### Parole Violator Population - Five Year Trend

The parole violator population increased 32 percent compared to five years ago.