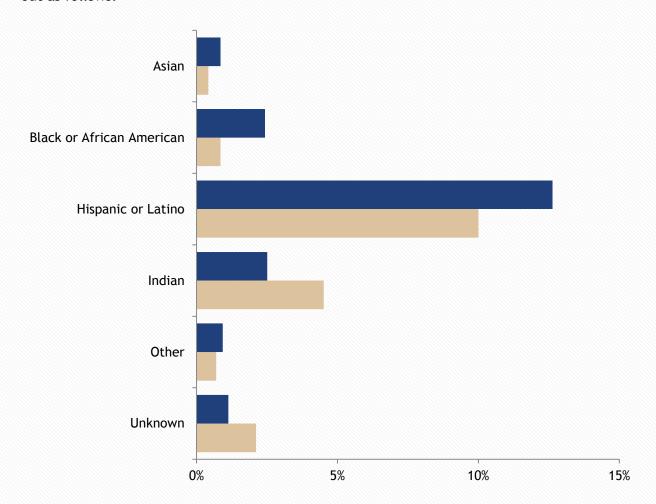

#### Overall Incarcerated Population Distribution by Facility Type

As of June 2019, 9 percent of the overall incarcerated population were held in Contract Beds, an increase from June 2018 by 96 percent. The majority were held in Institutions, as opposed to those in County Jails or Reentry Centers.