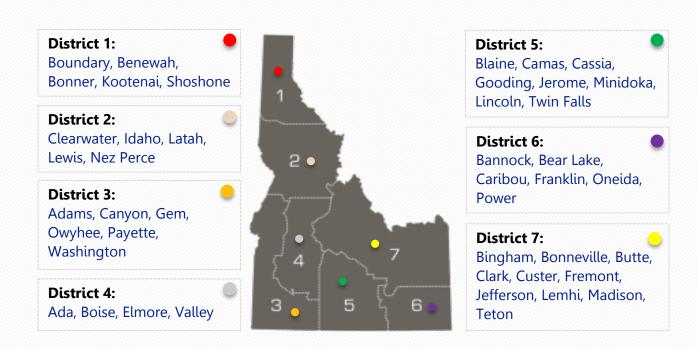

%       |                                   | 273        | -1.09%  | 260                        |             |                |                |
| Pending                    | 0                         | 0.00%       |                                   | 0          | 0.00%   | 128                        |             |                |                |
| Total                      | 1164                      | 9.30%       |                                   | 859        | -22.82% | 718                        | 3 11.1      | 5% 12,564      | 7.89%          |

#### 2.3 Community Correction Population Distribution by District

Idaho Department of Correction District Map and Corresponding Counties The map below displays the Idaho Department of Correction districts and corresponding counties.



#### Overall Community Correction Distribution by District

The overall community correction population distribution has not changed significantly between June 2018 and June 2019, with the majority of the supervised population residing in District 4.



#### Overall Community Correction Distribution by District - June 2018

| District                  | Corresponding Counties                                                               | N      | % of Total |
|---------------------------|--------------------------------------------------------------------------------------|--------|------------|
| District 0: LSU           | Limited Supervision Unit                                                             | 1,791  | 11.40%     |
| District 1: Coeur d'Alene | Boundary, Benewah, Bonner