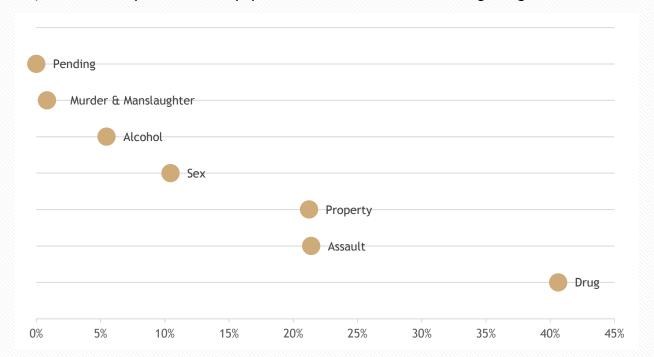

# Overall Incarcerated Population Distribution by Crime Group - June 2018 33 percent of the overall incarcerated population were incarcerated on drug charges.

# Overall Incarcerated Population Distribution by Crime Group - June 2019 35 percent of the overall incarcerated population were incarcerated on drug charges.