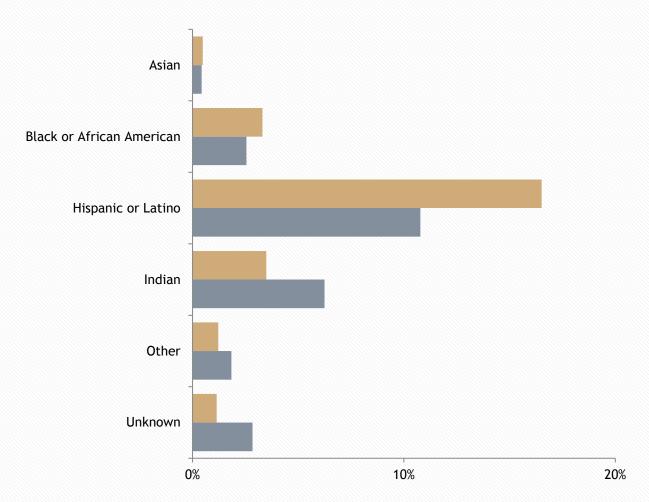

% |
| or Latino                    | 1,026 | 16.51%  | 2.09%  | 76     | 10.78%  | -5.00% | 1,102 | 16.00%  | 1.57%  |
| Indian                       | 217   | 3.49%   | 6.37%  | 44     | 6.24%   | 7.32%  | 261   | 3.79%   | 6.53%  |
| Other                        | 76    | 1.22%   | 33.33% | 13     | 1.84%   | 62.50% | 89    | 1.29%   | 36.92% |
| Unknown                      | 71    | 1.14%   | 36.54% | 20     | 2.84%   | 25.00% | 91    | 1.32%   | 33.82% |
| White                        | 4,589 | 73.84%  | 5.16%  | 531    | 75.32%  | 0.76%  | 5,120 | 74.34%  | 4.68%  |
| Total                        | 6,215 | 100.00% | 5.46%  | 705    | 100.00% | 2.92%  | 6,887 | 100.00% | 4.70%  |

74 percent of the total term population were white. The remaining 26 percent are broken out as follows:



#### Rider Population Distribution by Demographics - June 2018

| Age Range | Male  | % of Male | Female | % of Female | Total | % of Total |
|-----------|-------|-----------|--------|-------------|-------|------------|
| 18-24     | 236   | 22.76%    | 80     | 20.05%      | 316   | 22.01%     |
| 25-34     | 383   | 36.93%    | 181    | 45.36%      | 564   | 39.28%     |
| 35-44     | 239   | 23.05%    | 90     | 22.56%      | 329   | 22.91%     |
| 45-54     | 130   | 12.54%    | 39     | 9.77%       | 169   | 11.77%     |
| 55-64     | 43    | 4.15%     | 9      | 2.26%       | 52    | 3.62%      |
| 65+       | 6     | 0.58%     | 0      | 0.00%       | 6     | 0.42%      |
| Total     | 1,037 | 100.00%   | 399    | 100.00%     | 1,436 | 100.00%    |



| Gender | N     | % of Total