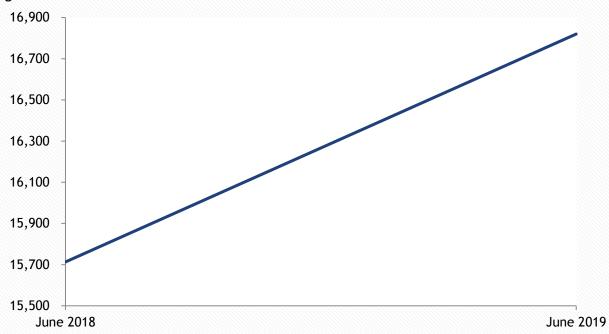

#### Overall Incarcerated Population Trend

The overall incarcerated population increased 5 percent compared to twelve months ago.

| Month     | N     | % Change |
|-----------|-------|----------|
| June 2018 | 8,616 |          |
| July      | 8,650 | 0.39%    |
| August    | 8,699 | 0.57%    |
| September | 8,637 | -0.71%   |
| October   | 8,673 | 0.42%    |
| November  | 8,675 | 0.02%    |
| December  | 8,663 | -0.14%   |
| January   | 8,627 | -0.42%   |
| February  | 8,736 | 1.26%    |
| March     | 8,813 | 0.88%    |
| April     | 8,848 | 0.40%    |
| May       | 8,921 | 0.83%    |
| June 2019 | 9,027 | 1.19%    |