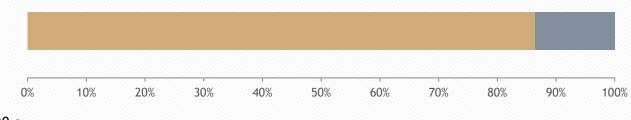

#### Overall Incarcerated Population Distribution by Legal Status

77 percent of the overall incarcerated population were Termers, as opposed to those on a Rider, or Parole Violators.