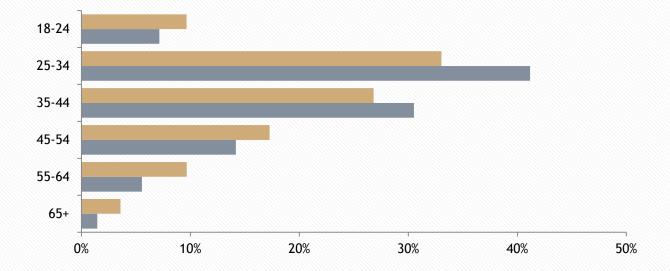

ent are broken out as follows:



#### Term Population Distribution by Demographics - June 2018

| Age Range | Male  | % of Male | Female | % of Female | Total | % of Total |
|-----------|-------|-----------|--------|-------------|-------|------------|
| 18-24     | 568   | 9.64%     | 49     | 7.15%       | 617   | 9.38%      |
| 25-34     | 1,947 | 33.04%    | 282    | 41.17%      | 2,229 | 33.89%     |
| 35-44     | 1,580 | 26.81%    | 209    | 30.51%      | 1,789 | 27.20%     |
| 45-54     | 1,018 | 17.27%    | 97     | 14.16%      | 1,115 | 16.95%     |
| 55-64     | 569   | 9.66%     | 38     | 5.55%       | 607   | 9.23%      |
| 65+       | 211   | 3.58%     | 10     | 1.46%       | 221   | 3.36%      |
| Total     | 5,893 | 100.00%   | 685    | 100.00%     | 6,578 | 100.00%    |



| Gender | N     | % of Total |  |  |  |
|--------|-------|------------|--|--|--|
| Male   | 5,893 | 89.59%     |  |  |  |
| Female | 685   | 10.41%     |  |  |  |
| Total  | 6.578 | 100.00%    |  |  |  |



| Ethnicity                 | Male  | % of Male | Female | % of Female | Total | % of Total |
|---------------------------|-------|-----------|--------|-------------|-------|------------|
| Asian                     | 32    | 0.54%     | 3      | 0.44%       | 35    | 0.53%      |
| Black or African American | 179   | 3.04%     | 10     | 1.46%       | 189   | 2.87%      |
| Hispanic or Latino        | 1,005 | 17.05%    | 80     | 11.68%      | 1,085 | 16.49%     |
| Indian                    | 204   | 3.46%     | 41     | 5.99%       | 245   | 3.72%      |
| Other