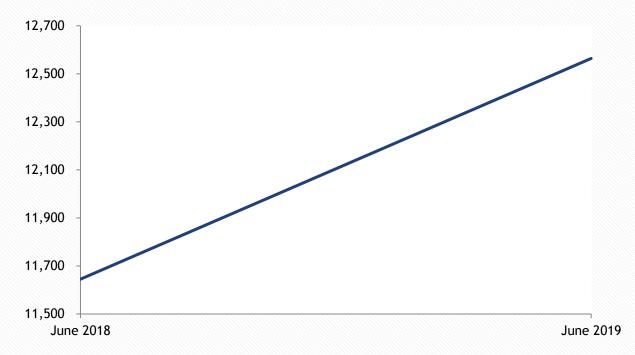

#### Term Population Trend

The term population increased 5 percent compared to twelve months ago.

| Month     | N     | % Change |
|-----------|-------|----------|
| June 2018 | 6,578 |          |
| July      | 6,606 | 0.43%    |
| August    | 6,681 | 1.14%    |
| September | 6,623 | -0.87%   |
| October   | 6,692 | 1.04%    |
| November  | 6,722 | 0.45%    |
| December  | 6,730 | 0.12%    |
| January   | 6,655 | -1.11%   |
| February  | 6,695 | 0.60%    |
| March     | 6,798 | 1.54%    |
| April     | 6,823 | 0.37%    |
| May       | 6,924 | 1.48%    |
| June 2019 | 6,920 | -0.06%   |

# 1.1 Incarcerated Population Trend

| Incarcerated Population          | Termer | Rider | Parole Violator | Total |
|----------------------------------|--------|-------|-----------------|-------|
| 30 June, 2018                    | 6,578  | 1,436 | 602             | 8,616 |
| 30 June, 2019                    | 6,920  | 1,504 | 603             | 9,027 |
| Admissions and Releases          |        |       |                 |       |
| Incarcerated Offender Admissions | Termer | Rider | Parole Violator | Total |
| New Commitments                  | 597    | 1,000 | 0               | 1,597 |
| Revoked Probation                | 787    | 1,236 | 0               | 2,023 |
| Revoked Parole                   | 928    | 0     | 0               | 928   |
| Violated Parole                  | 0      | 0     | 1,781           | 1,781 |
| Failed Rider                     | 242    | 0     | 0               | 242   |
| Other                            | 170    | 294   | 0               | 464   |
| Incarcerated Offender Releases   | Termer | Rider | Parole Violator | Total |
| To Probation                     | 26     | 2,216 | 0               | 2,242 |
| To Parole                        | 1,923  | 0     | 832             | 2,755 |
| To Retained Jurisdiction (Rider) | 11     | 0     | 0               | 11    |
| To Term Incarceration            | 0      | 242   | 928             | 1,170 |
| Discharged                       | 422    | 4     | 0               | 426   |
| Other                            | 0      | 0     | 20              | 20    |
|                                  |        |       |                 |       |
| Net Admissions/Releases          | Termer | Rider | Parole Violator | Total |
| Total FY19 Admissions            | 2,724  | 2,530 | 1,781           | 7,035 |
| Total FY19 Releases              | 2,382  | 2,462 | 1,780           | 6,624 |
| Net Admissions/Releases          | 342    | 68    | 1               | 411   |