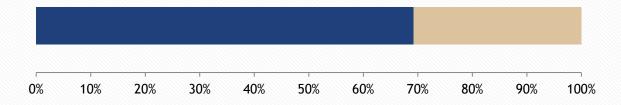

#### Overall Incarcerated Population Distribution by Legal Status

77 percent of the overall incarcerated population were Termers, as opposed to those on a Rider, or Parole Violators.