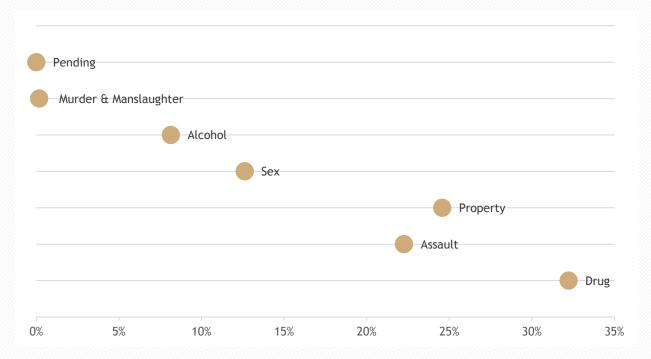

#### Term Population Distribution by Crime Group - June 2019

31 percent of the term population were incarcerated on drug charges.

#### Incarcerated Population Counts by Crime Group and Legal Status - June 2019

|              |        | %      |       | %       | Parole   | %       |       | %      |
|--------------|--------|--------|-------|---------|----------|---------|-------|--------|
| Crime Group  | Termer | Change | Rider | Change  | Violator | Change  | Total | Change |
| Murder &     |        |        |       |         |          |         |       |        |
| Manslaughter | 412    | 1.23%  | 6     | 500.00% | 5        | 400.00% | 423   | 3.42%  |
| Sex          | 1,255  | -0.24% | 73    | 1.39%   | 63       | -17.11% | 1,391 | -1.07% |
| Assault      | 1,588  | 11.52% | 229   | -7.29%  | 129      | -3.73%  | 1,946 | 7.81%  |
| Property     | 1,034  | -5.22% | 273   | -9.60%  | 128      | -13.51% | 1,435 | -6.88% |
| Alcohol      | 472    | 13.73% | 141   | 30.56%  | 33       | -32.65% | 646   | 12.94% |
| Drug         | 2,153  | 8.90%  | 776   | 10.07%  | 245      | 26.29%  | 3,174 | 10.36% |
| Pending      | 6      | 0.00%  | 6     | 500.00% | 0        | 0.00%   | 12    | 71.43% |
| Total        | 6,920  | 5.20%  | 1,504 | 4.74%   | 603      | 0.17%   | 9,027 | 4.77%  |