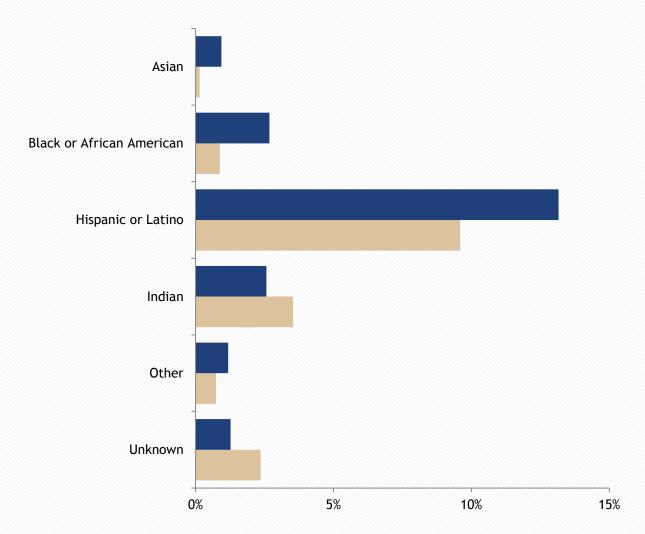

#### Overall Incarcerated Population Distribution by Facility Type

As of June 2019, 9 percent of the overall incarcerated population were held in Contract Beds, an increase from June 2018 by 96 percent. The majority were held in Institutions, as opposed to those in County Jails or Reentry Centers.