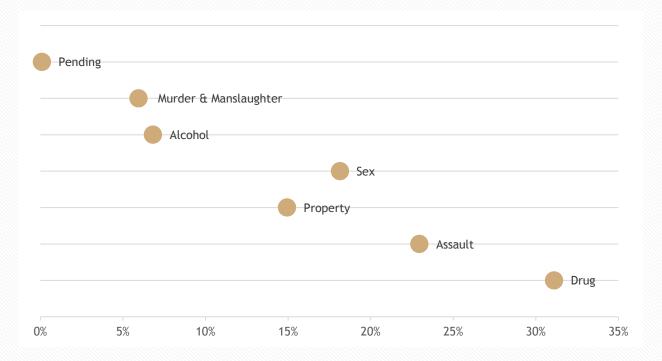

# Overall Incarcerated Population Distribution by Crime Group - June 2018 33 percent of the overall incarcerated population were incarcerated on drug charges.

#### Incarcerated Population Counts by Crime Group and Legal Status - June 2018

| Crime Group           | Termer | Rider | Parole Violator | Total |
|-----------------------|--------|-------|-----------------|-------|
| Murder & Manslaughter | 407    | 1     | 1               | 409   |
| Sex                   | 1,258  | 72    | 76              | 1,406 |
| Assault               | 1,424  | 247   | 134             | 1,805 |
| Property              | 1,091  | 302   | 148             | 1,541 |
| Alcohol               | 415    | 108   | 49              | 572   |
| Drug                  | 1,977  | 705   | 194             | 2,876 |
| Pending               | 6      | 1     | 0               | 7     |
| Total                 | 6,578  | 1,436 | 602             | 8,616 |