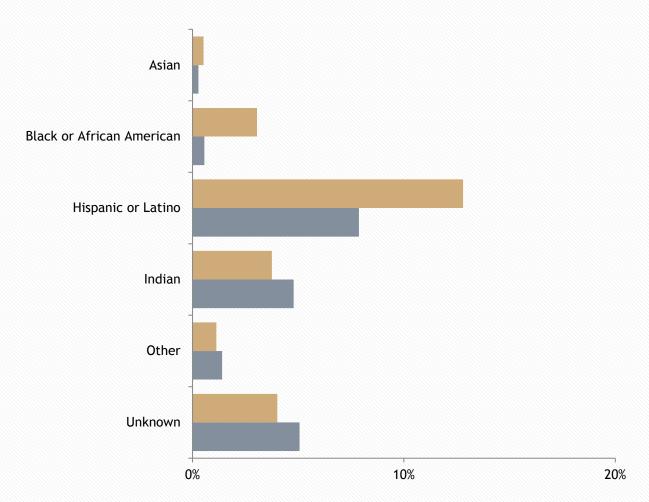

| 147   | 12.80%  | 2.80%   | 28     | 7.87%   | 0.00%   | 175   | 11.64%  | 2.34%  |
| Indian                       | 43    | 3.75%   | 4.88%   | 17     | 4.78%   | -26.09% | 60    | 3.99%   | -6.25% |
| Other                        | 13    | 1.13%   | 18.18%  | 5      | 1.40%   | -16.67% | 18    | 1.20%   | 5.88%  |
| Unknown                      | 46    | 4.01%   | 100.00% | 18     | 5.06%   | 0.00%   | 64    | 4.26%   | 56.10% |
| White                        | 858   | 74.74%  | 9.58%   | 285    | 80.06%  | -9.52%  | 1,143 | 76.00%  | 4.10%  |
| Total                        | 1,148 | 100.00% | 10.70%  | 356    | 100.00% | -10.78% | 1,504 | 100.00% | 4.74%  |

76 percent of the total rider population were white. The remaining 24 percent are broken out as follows:



#### Parole Violator Population Distribution by Demographics - June 2018

| Age Range | Male | % of Male | Female | % of Female | Total | % of Total |
|-----------|------|-----------|--------|-------------|-------|------------|
| 18-24     | 31   | 6.00%     | 6      | 7.06%       | 37    | 6.15%      |
| 25-34     | 203  | 39.26%    | 38     | 44.71%      | 241   | 40.03%     |
| 35-44     | 173  | 33.46%    | 25     | 29.41%      | 198   | 32.89%     |
| 45-54     | 80   | 15.47%    | 13     | 15.29%      | 93    | 15.45%     |
| 55-64     | 25   | 4.84%     | 3      | 3.53%       | 28    | 4.65%      |
| 65+       | 5    | 0.97%     | 0      | 0.00%       | 5     | 0.83%      |
| Total     | 517  | 100.00%   | 85     | 100.00%     | 602   | 100.00%    |



| Gender | N   | % of Total