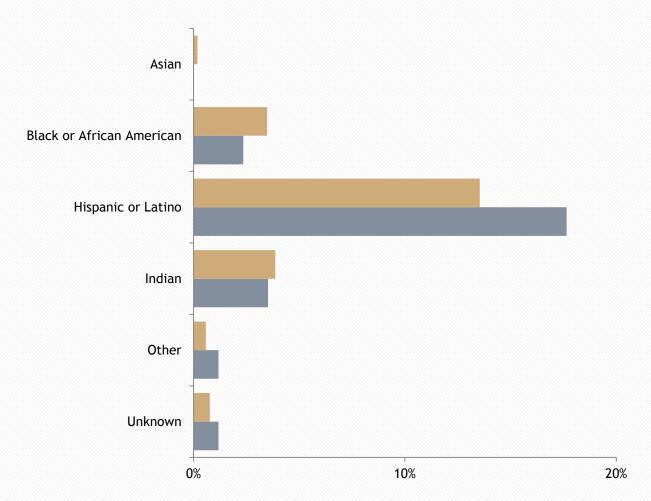

0%       | 1     | 0.17%      |
| Black or African American | 18   | 3.48%     | 2      | 2.35%       | 20    | 3.32%      |
| Hispanic or Latino        | 70   | 13.54%    | 15     | 17.65%      | 85    | 14.12%     |
| Indian                    | 20   | 3.87%     | 3      | 3.53%       | 23    | 3.82%      |
| Other                     | 3    | 0.58%     | 1      | 1.18%       | 4     | 0.66%      |
| Unknown                   | 4    | 0.77%     | 1      | 1.18%       | 5     | 0.83%      |
| White                     | 401  | 77.56%    | 63     | 74.12%      | 464   | 77.08%     |
| Total                     | 517  | 100.00%   | 85     | 100.00%     | 602   | 100.00%    |

77 percent of the total parole violator population were white. The remaining 23 percent are broken out as follows:



#### Parole Violator Population Distribution by Demographics - June 2019

| Age   |      | % of    | %       |        | % of    | %       |       | % of    | %       |
|-------|------|---------|---------|--------|---------|---------|-------|---------|---------|
| Range | Male | Male    | Change  | Female | Female  | Change  | Total | Total   | Change  |
| 18-24 | 32   | 6.68%   | 3.23%   | 12     | 9.68%   | 100.00% | 44    | 7.30%   | 18.92%  |
| 25-34 | 160  | 33.40%  | -21.18% | 48     | 38.71%  | 26.32%  | 208   | 34.49%  | -13.69% |
| 35-44 | 150  | 31.32%  | -13.29% | 38     | 30.65%  | 52.00%  | 188   | 31.18%  | -5.05%  |
| 45-54 | 89   | 18.58%  | 11.25%  | 23     | 18.55%  | 76.92%  | 112   | 18.57%  | 20.43%  |
| 55-64 | 41   | 8.56%   | 64.00%  | 3      | 2.42%   | 0.00%   |