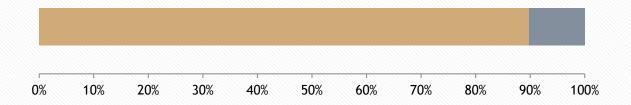

#### Overall Incarcerated Population Distribution by Legal Status

77 percent of the overall incarcerated population were Termers, as opposed to those on a Rider, or Parole Violators.