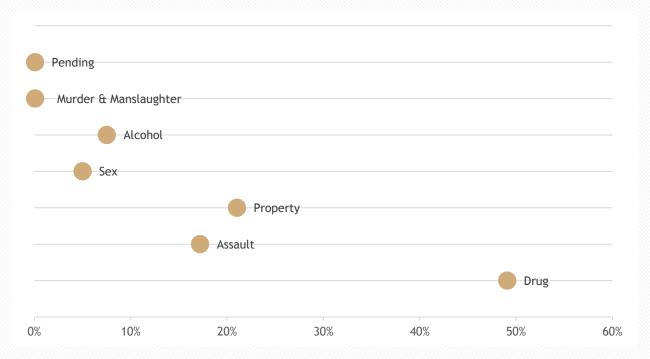

# Overall Incarcerated Population Distribution by Crime Group - June 2019 35 percent of the overall incarcerated population were incarcerated on drug charges.

#### Incarcerated Population Counts by Crime Group and Legal Status - June 2019

|              |        | %      |       | %       | Parole   | %       |       | %      |
|--------------|--------|--------|-------|---------|----------|---------|-------|--------|
| Crime Group  | Termer | Change | Rider | Change  | Violator | Change  | Total | Change |
| Murder &     |        |        |       |         |          |         |       |        |
| Manslaughter | 412    | 1.23%  | 6     | 500.00% | 5        | 400.00% | 423   | 3.42%  |
| Sex          | 1,255  | -0.24% | 73    | 1.39%   | 63       | -17.11% | 1,391 | -1.07% |
| Assault      | 1,588  | 11.52% | 229   | -7.29%  | 129      | -3.73%  | 1,946 | 7.81%  |
| Property     | 1,034  | -5.22% | 273   | -9.60%  | 128      | -13.51% | 1,435 | -6.88% |
| Alcohol      | 472    | 13.73% | 141   | 30.56%  | 33       | -32.65% | 646   | 12.94% |
| Drug         | 2,153  | 8.90%  | 776   | 10.07%  | 245      | 26.29%  | 3,174 | 10.36% |
| Pending      | 6      | 0.00%  | 6     | 500.00% | 0        | 0.00%   | 12    | 71.43% |
| Total        | 6,920  | 5.20%  | 1,504 | 4.74%   | 603      | 0.17%   | 9,027 | 4.77%  |