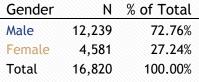

#### Overall Incarcerated Population Distribution by Legal Status

77 percent of the overall incarcerated population were Termers, as opposed to those on a Rider, or Parole Violators.