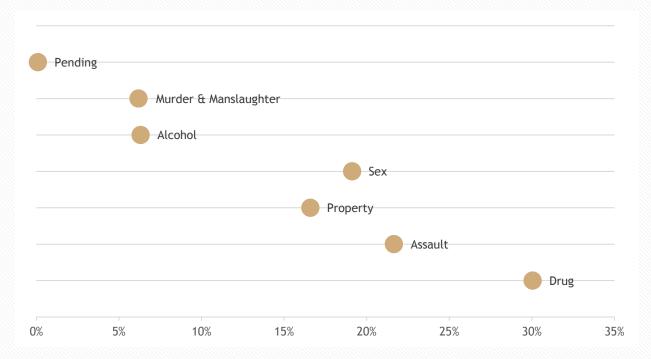

#### Term Population Distribution by Crime Group - June 2018

30 percent of the term population were incarcerated on drug charges.