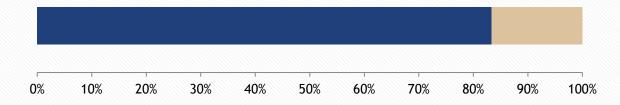

#### Overall Incarcerated Population Distribution by Facility Type

As of June 2019, 9 percent of the overall incarcerated population were held in Contract Beds, an increase from June 2018 by 96 percent. The majority were held in Institutions, as opposed to those in County Jails or Reentry Centers.