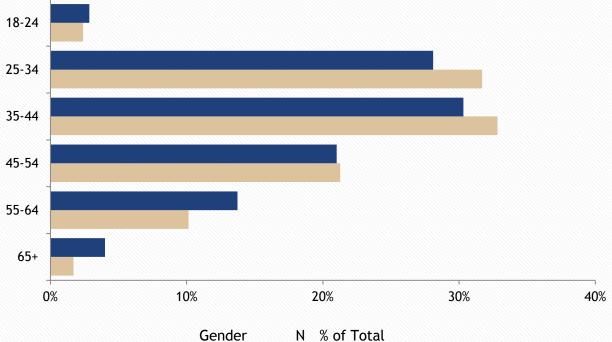

#### Overall Incarcerated Population Distribution by Facility Type

As of June 2019, 9 percent of the overall incarcerated population were held in Contract Beds, an increase from June 2018 by 96 percent. The majority were held in Institutions, as opposed to those in County Jails or Reentry Centers.