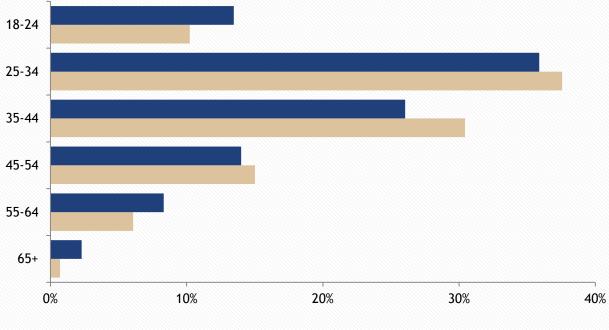

|         |        |        |         |        |
| 18    | 2     | 0.02%   | 0.00%  | 0      | 0.00%   | 0.00%  | 2      | 0.02%   | 0.00%  |
| 18-24 | 1,170 | 13.46%  | 0.52%  | 396    | 10.23%  | 8.20%  | 1,566  | 12.46%  | 2.35%  |
| 25-34 | 3,119 | 35.88%  | 6.45%  | 1,454  | 37.56%  | 10.40% | 4,573  | 36.40%  | 7.68%  |
| 35-44 | 2,264 | 26.04%  | 8.53%  | 1,178  | 30.43%  | 11.24% | 3,442  | 27.40%  | 9.44%  |
| 45-54 | 1,217 | 14.00%  | 5.83%  | 581    | 15.01%  | 5.64%  | 1,798  | 14.31%  | 5.76%  |
| 55-64 | 722   | 8.31%   | 16.83% | 235    | 6.07%   | 8.80%  | 957    | 7.62%   | 14.75% |
| 65+   | 199   | 2.29%   | 23.60% | 27     | 0.70%   | 3.85%  | 226    | 1.80%   | 20.86% |
| Total | 8,693 | 100.00% | 7.18%  | 3,871  | 100.00% | 9.54%  | 12,564 | 100.00% | 7.89%  |



| Gender | N      | % of Total |
|--------|--------|------------|
| Male   | 8,693  | 69.19%     |
| Female | 3,871  | 30.81%     |
| Total  | 12,564 | 100.00%    |



80 •

|                              |       | % of    | %      |        | % of    | %      |        | % of    | %      |
|------------------------------|-------|---------|--------|--------|---------|--------|--------|---------|--------|
| Ethnicity                    | Male  | Male    | Change | Female | Female  | Change | Total  | Total   | Change |
| Asian<br>Black or<br>African | 48    | 0.55%   | 11.63% | 22     | 0.57%   | 29.41% | 70     | 0.56%   | 16.67% |
| American<br>Hispanic         | 180   | 2.07%   | 11.80% | 39     | 1.01%   | 30.00% | 219    | 1.74%   | 14.66% |
| or Latino                    | 1,060 | 12.