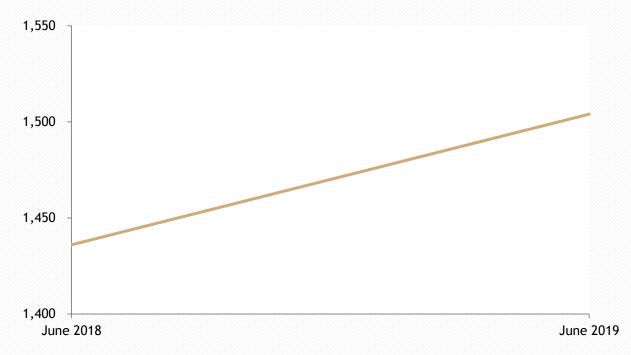

#### Term Population - Five Year Trend

The term population increased 6 percent compared to five years ago.

#### Term Population Trend

The term population increased 5 percent compared to twelve months ago.

| Month     | N     | % Change |
|-----------|-------|----------|
| June 2018 | 6,578 |          |
| July      | 6,606 | 0.43%    |
| August    | 6,681 | 1.14%    |
| September | 6,623 | -0.87%   |
| October   | 6,692 | 1.04%    |
| November  | 6,722 | 0.45%    |
| December  | 6,730 | 0.12%    |
| January   | 6,655 | -1.11%   |
| February  | 6,695 | 0.60%    |
| March     | 6,798 | 1.54%    |
| April     | 6,823 | 0.37%    |
| May       | 6,924 | 1.48%    |
| June 2019 | 6,920 | -0.06%   |

# 1.1 Incarcerated Population Trend

| Incarcerated Population          | Termer | Rider | Parole Violator | Total |
|----------------------------------|--------|-------|-----------------|-------|
| 30 June, 2018                    | 6,578  | 1,436 | 602             | 8,616 |
| 30 June, 2019                    | 6,920  | 1,504 | 603             | 9,027 |
| Admissions and Releases          |        |       |                 |       |
| Incarcerated Offender Admissions | Termer | Rider | Parole Violator | Total |
| New Commitments                  | 597    | 1,000 | 0               | 1,597 |
| Revoked Probation                | 787    | 1,236 | 0               | 2,023 |
| Revoked Parole                   | 928    | 0     | 0               | 928   |
| Violated Parole                  | 0      | 0     | 1,781           | 1,781 |
| Failed Rider                     | 242    | 0     | 0               | 242   |
| Other                            | 170    | 294   | 0               | 464   |
| Incarcerated Offender Releases   | Termer | Rider | Parole Violator | Total |
| To Probation                     | 26     | 2,216 | 0               | 2,242 |
| To Parole                        | 1,923  | 0     | 832             | 2,755 |
| To Retained Jurisdiction (Rider) | 11     | 0     | 0               | 11    |
| To Term Incarceration            | 0      | 242   | 928             | 1,170 |
| Discharged                       | 422    | 4     | 0               | 426   |
| Other                            | 0      | 0     | 20              | 20    |
|                                  |        |       |                 |       |
| Net Admissions/Releases          | Termer | Rider | Parole Violator | Total |
| Total FY19 Admissions            | 2,724  | 2,530 | 1,781           | 7,035 |
| Total FY19 Releases              | 2,382  | 2,462 | 1,780           | 6,624 |
| Net Admissions/Releases          | 342    | 68    | 1               | 411   |