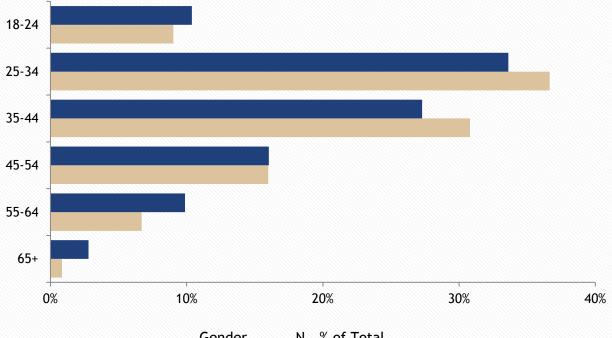

|        |        |         |        |
| 18    | 2      | 0.02%   | 0.00%  | 0      | 0.00%   | 0.00%  | 2      | 0.01%   | 0.00%  |
| 18-24 | 1,271  | 10.38%  | -1.70% | 413    | 9.02%   | 7.55%  | 1,684  | 10.01%  | 0.42%  |
| 25-34 | 4,115  | 33.62%  | 4.89%  | 1,679  | 36.65%  | 10.24% | 5,794  | 34.45%  | 6.39%  |
| 35-44 | 3,339  | 27.28%  | 9.15%  | 1,411  | 30.80%  | 9.81%  | 4,750  | 28.24%  | 9.35%  |
| 45-54 | 1,962  | 16.03%  | 5.14%  | 732    | 15.98%  | 4.72%  | 2,694  | 16.02%  | 5.03%  |
| 55-64 | 1,209  | 9.88%   | 12.57% | 307    | 6.70%   | 7.72%  | 1,516  | 9.01%   | 11.55% |
| 65+   | 341    | 2.79%   | 20.07% | 39     | 0.85%   | 8.33%  | 380    | 2.26%   | 18.75% |
| Total | 12,239 | 100.00% | 6.42%  | 4,581  | 100.00% | 8.76%  | 16,820 | 100.00% | 7.05%  |







72 •

|                              |        | % of    | %      |        | % of    | %      |        | % of    | %      |
|------------------------------|--------|---------|--------|--------|---------|--------|--------|---------|--------|
| Ethnicity                    | Male   | Male    | Change | Female | Female  | Change | Total  | Total   | Change |
| Asian<br>Black or<br>African | 78     | 0.64%   | 4.00%  | 25     | 0.55%   | 38.89% | 103    | 0.61%   | 10.75% |
| American<br>Hispanic         | 266    | 2.17%   | 5.56%  | 45     | 0.98%   | 25.00% | 311    | 1.85%   | 7.99%  |
| or Latino                    | 1,508  | 12.32%  | 5.68%  | 356    | 7.77%   | 6.91%  | 1,864  | 11.08%  | 5.91%  |
| Indian                       | 307    | 2.51%   | 5.86%  | 178    | 3.89%   | 2.89%