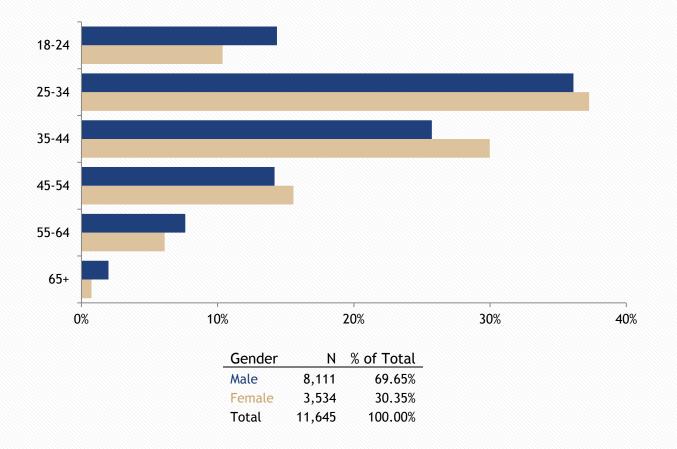

#### Overall Incarcerated Population Distribution by Facility Type

As of June 2019, 9 percent of the overall incarcerated population were held in Contract Beds, an increase from June 2018 by 96 percent. The majority were held in Institutions, as opposed to those in County Jails or Reentry Centers.