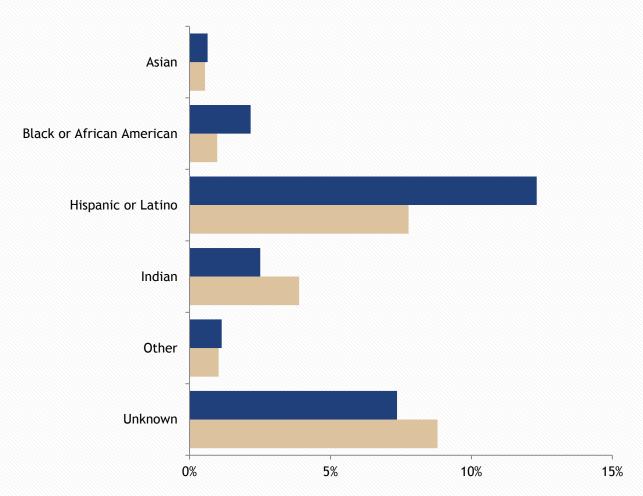

| 1,508  | 12.32%  | 5.68%  | 356    | 7.77%   | 6.91%  | 1,864  | 11.08%  | 5.91%  |
| Indian                       | 307    | 2.51%   | 5.86%  | 178    | 3.89%   | 2.89%  | 485    | 2.88%   | 4.75%  |
| Other                        | 140    | 1.14%   | 4.48%  | 47     | 1.03%   | 42.42% | 187    | 1.11%   | 11.98% |
| Unknown                      | 901    | 7.36%   | 4.04%  | 403    | 8.80%   | -3.82% | 1,304  | 7.75%   | 1.48%  |
| White                        | 9,039  | 73.85%  | 6.88%  | 3,527  | 76.99%  | 10.22% | 12,566 | 74.71%  | 7.80%  |
| Total                        | 12,239 | 100.00% | 6.42%  | 4,581  | 100.00% | 8.76%  | 16,820 | 100.00% | 7.05%  |

75 percent of the total community correction population were white. The remaining 25 percent are broken out as follows:



#### Parole Population Distribution by Demographics - June 2018

| Age Range | Male  | % of Male | Female | % of Female | Total | % of Total |
|-----------|-------|-----------|--------|-------------|-------|------------|
| Under 18  | 0     | 0.00%     | 0      | 0.00%       | 0     | 0.00%      |
| 18-24     | 129   | 3.81%     | 18     | 2.65%       | 147   | 3.61%      |
| 25-34     | 993   | 29.29%    | 206    | 30.38%      | 1,199 | 29.47%     |
| 35-44     | 973   | 28.70%    | 226    | 33.33%      | 1,199 | 29.47%     |
| 45-54     | 716   | 21.12%    | 149    | 21.98%      | 865   | 21.26%     |
| 55-64     | 456   | 13.45%    | 69     | 10.18%      | 525   | 12.91%     |
| 65+       | 123   | 3.63%     | 10     | 1.47%       | 133   | 3.27%      |
| Total     | 3,390 | 100.00%