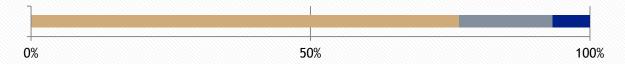

#### Overall Incarcerated Population Distribution by Legal Status

77 percent of the overall incarcerated population were Termers, as opposed to those on a Rider, or Parole Violators.