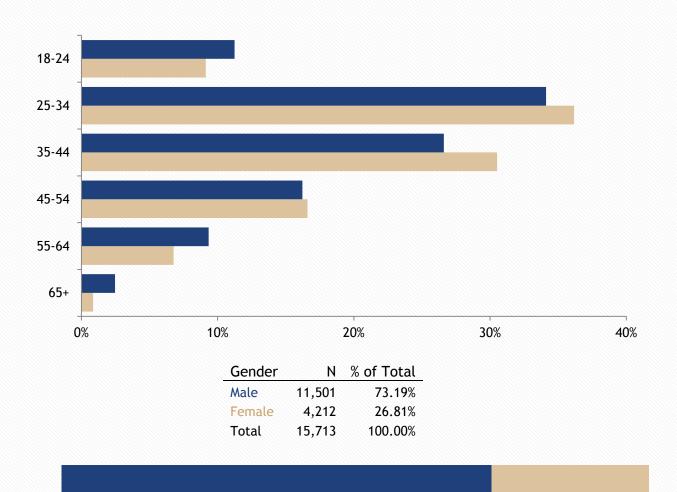

# 1.1 Incarcerated Population Trend

| Incarcerated Population          | Termer | Rider | Parole Violator | Total |
|----------------------------------|--------|-------|-----------------|-------|
| 30 June, 2018                    | 6,578  | 1,436 | 602             | 8,616 |
| 30 June, 2019                    | 6,920  | 1,504 | 603             | 9,027 |
| Admissions and Releases          |        |       |                 |       |
| Incarcerated Offender Admissions | Termer | Rider | Parole Violator | Total |
| New Commitments                  | 597    | 1,000 | 0               | 1,597 |
| Revoked Probation                | 787    | 1,236 | 0               | 2,023 |
| Revoked Parole                   | 928    | 0     | 0               | 928   |
| Violated Parole                  | 0      | 0     | 1,781           | 1,781 |
| Failed Rider                     | 242    | 0     | 0               | 242   |
| Other                            | 170    | 294   | 0               | 464   |
| Incarcerated Offender Releases   | Termer | Rider | Parole Violator | Total |
| To Probation                     | 26     | 2,216 | 0               | 2,242 |
| To Parole                        | 1,923  | 0     | 832             | 2,755 |
| To Retained Jurisdiction (Rider) | 11     | 0     | 0               | 11    |
| To Term Incarceration            | 0      | 242   | 928             | 1,170 |
| Discharged                       | 422    | 4     | 0               | 426   |
| Other                            | 0      | 0     | 20              | 20    |
|                                  |        |       |                 |       |
| Net Admissions/Releases          | Termer | Rider | Parole Violator | Total |
| Total FY19 Admissions            | 2,724  | 2,530 | 1,781           | 7,035 |
| Total FY19 Releases              | 2,382  | 2,462 | 1,780           | 6,624 |
| Net Admissions/Releases          | 342    | 68    | 1               | 411   |