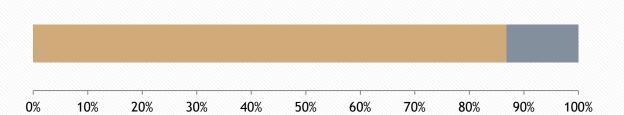

----|---------|---------|-------|---------|--------|
| Range | Male  | Male    | Change | Female | Female  | Change  | Total | Total   | Change |
| 18-24 | 808   | 10.30%  | -3.23% | 109    | 9.20%   | -19.26% | 917   | 10.16%  | -5.46% |
| 25-34 | 2,687 | 34.26%  | 6.08%  | 510    | 43.04%  | 1.80%   | 3,197 | 35.42%  | 5.37%  |
| 35-44 | 2,151 | 27.43%  | 7.98%  | 338    | 28.52%  | 4.32%   | 2,489 | 27.57%  | 7.47%  |
| 45-54 | 1,245 | 15.88%  | 1.38%  | 162    | 13.67%  | 8.72%   | 1,407 | 15.59%  | 2.18%  |
| 55-64 | 716   | 9.13%   | 12.40% | 55     | 4.64%   | 10.00%  | 771   | 8.54%   | 12.23% |
| 65+   | 235   | 3.00%   | 5.86%  | 11     | 0.93%   | 10.00%  | 246   | 2.73%   | 6.03%  |
| Total | 7,842 | 100.00% | 5.30%  | 1,185  | 100.00% | 1.37%   | 9,027 | 100.00% | 4.77%  |





7,842

1,185

9,027

Male Female

Total

86.87%

13.13%

100.00%

|                              |       | % of    | %      |        | % of    | %              |       | % of    | %        |
|------------------------------|-------|---------|--------|--------|---------|----------------|-------|---------|----------|
| Ethnicity                    | Male  | Male    | Change | Female | Female  | Change         | Total | Total   | Change   |
| Asian<br>Black or<br>African | 39    | 0.50%   | 2.63%  | 4      | 0.34%   | -20.00%        | 43    | 0.48%   | -100.00% |
| American<br>Hispanic         | 260   | 3.32%   | 14.04% | 21     | 1.77%   | 10.53%         | 281   | 3.11%   | 13.77%   |
| or Latino                    | 1,269 | 16.18%  | 4.19%  | 116    | 9.79%   | -5.69%         | 1,385 | 15.