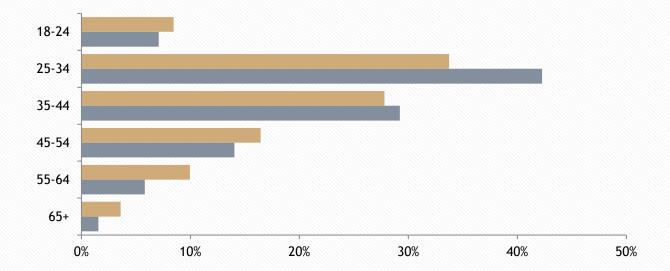

------|--------|---------|--------|-------|---------|--------|
| Range | Male  | Male    | Change | Female | Female  | Change | Total | Total   | Change |
| 18-24 | 525   | 8.45%   | -7.57% | 50     | 7.09%   | 2.04%  | 575   | 8.31%   | -6.81% |
| 25-34 | 2,097 | 33.74%  | 7.70%  | 298    | 42.27%  | 5.67%  | 2,395 | 34.61%  | 7.45%  |
| 35-44 | 1,728 | 27.80%  | 9.37%  | 206    | 29.22%  | -1.44% | 1,934 | 27.95%  | 8.11%  |
| 45-54 | 1,022 | 16.44%  | 0.39%  | 99     | 14.04%  | 2.06%  | 1,121 | 16.20%  | 0.54%  |
| 55-64 | 619   | 9.96%   | 8.79%  | 41     | 5.82%   | 7.89%  | 660   | 9.54%   | 8.73%  |
| 65+   | 224   | 3.60%   | 6.16%  | 11     | 1.56%   | 10.00% | 235   | 3.40%   | 6.33%  |
| Total | 6,215 | 100.00% | 5.46%  | 705    | 100.00% | 2.92%  | 6,920 | 100.00% | 5.20%  |



| Gender | N     | % of Total |  |  |  |
|--------|-------|------------|--|--|--|
| Male   | 6,215 | 89.81%     |  |  |  |
| Female | 705   | 10.19%     |  |  |  |
| Total  | 6,920 | 100.00%    |  |  |  |



|                              |       | % of    | %      |        | % of    | %      |       | % of    | %      |
|------------------------------|-------|---------|--------|--------|---------|--------|-------|---------|--------|
| Ethnicity                    | Male  | Male    | Change | Female | Female  | Change | Total | Total   | Change |
| Asian<br>Black or<br>African | 30    | 0.48%   | -6.25% | 3      | 0.43%   | 0.00%  | 33    | 0.48%   | -5.71% |
| American<br>Hispanic         | 206   | 3.31%   | 15.08% | 18     | 2.55%   | 80.00% | 224   | 3.25%   | 18.52% |
| or Latino