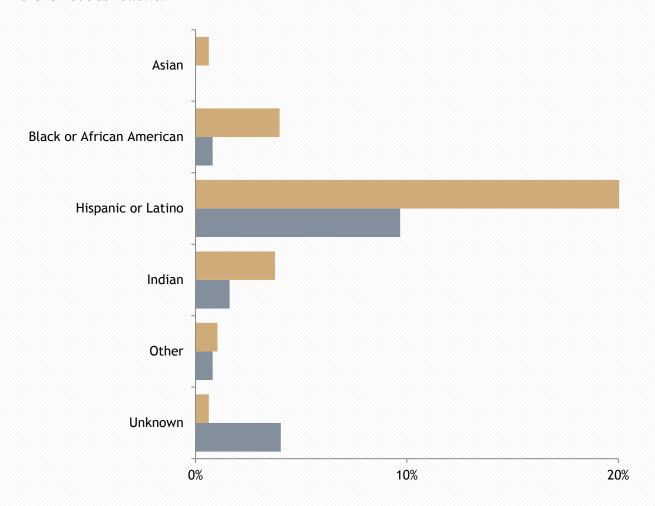

# Overall Incarcerated Population Distribution by Crime Group - June 2018 33 percent of the overall incarcerated population were incarcerated on drug charges.

# Overall Incarcerated Population Distribution by Crime Group - June 2019 35 percent of the overall incarcerated population were incarcerated on drug charges.