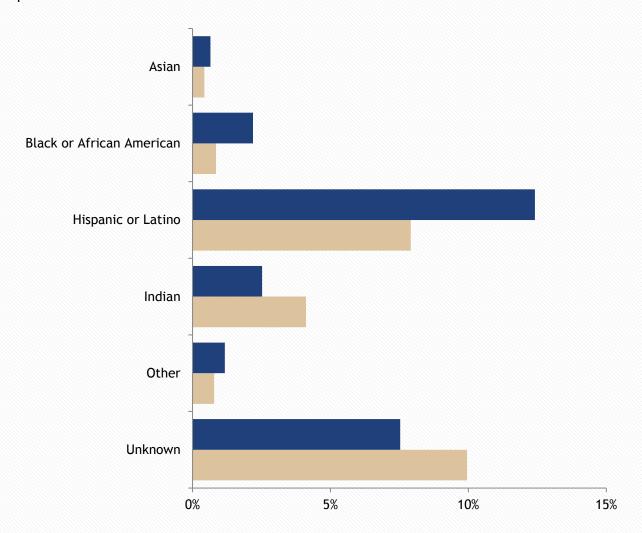

|
| Black or African American | 252    | 2.19%     | 36     | 0.85%       | 288    | 1.83%      |
| Hispanic or Latino        | 1,427  | 12.41%    | 333    | 7.91%       | 1,760  | 11.20%     |
| Indian                    | 290    | 2.52%     | 173    | 4.11%       | 463    | 2.95%      |
| Other                     | 134    | 1.17%     | 33     | 0.78%       | 167    | 1.06%      |
| Unknown                   | 866    | 7.53%     | 419    | 9.95%       | 1,285  | 8.18%      |
| White                     | 8,457  | 73.53%    | 3,200  | 75.97%      | 11,657 | 74.19%     |
| Total                     | 11,501 | 100.00%   | 4,212  | 100.00%     | 15,713 | 100.00%    |

74 percent of the total community correction population were white. The remaining 26 percent are broken out as follows:



#### Overall Community Correction Population Distribution by Demographics - June 2019

| Age   |        | % of    | %      |        | % of    | %      |        | % of    | %      |
|-------|--------|---------|--------|--------|---------|--------|--------|---------|--------|
| Range | Male   | Male    | Change | Female | Female  | Change | Total  | Total   | Change |
| Under |        |         |        |        |         |        |        |         |        |
| 18    | 2      | 0.02%   | 0.00%  | 0      | 0.00%   | 0.00%  | 2      | 0.01%   | 0.00%  |
| 18-24 | 1,271  | 10.38%  | -1.70% | 413    | 9.02%   | 7.55%  | 1,684  | 10.01%  | 0.42%  |
| 25-34 | 4,115  | 33.62%  | 4.89%  | 1,679  | 36.65%  | 10.24% | 5,794  | 34.45%  | 6.39%  |
| 35-44 | 3,339  | 27.28%  | 9.15%  | 1,411  | 30.80%