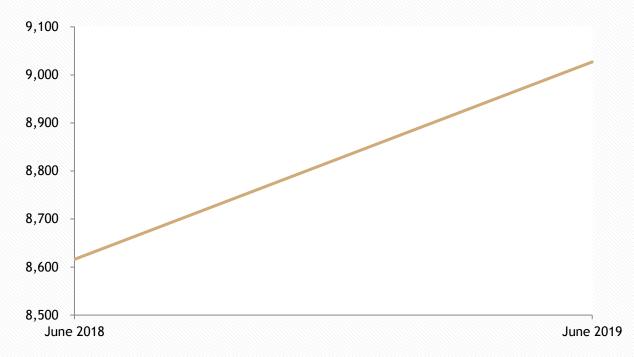

#### Overall Incarcerated Population Trend

The overall incarcerated population increased 5 percent compared to twelve months ago.

| Month     | N     | % Change |
|-----------|-------|----------|
| June 2018 | 8,616 |          |
| July      | 8,650 | 0.39%    |
| August    | 8,699 | 0.57%    |
| September | 8,637 | -0.71%   |
| October   | 8,673 | 0.42%    |
| November  | 8,675 | 0.02%    |
| December  | 8,663 | -0.14%   |
| January   | 8,627 | -0.42%   |
| February  | 8,736 | 1.26%    |
| March     | 8,813 | 0.88%    |
| April     | 8,848 | 0.40%    |
| May       | 8,921 | 0.83%    |
| June 2019 | 9,027 | 1.19%    |