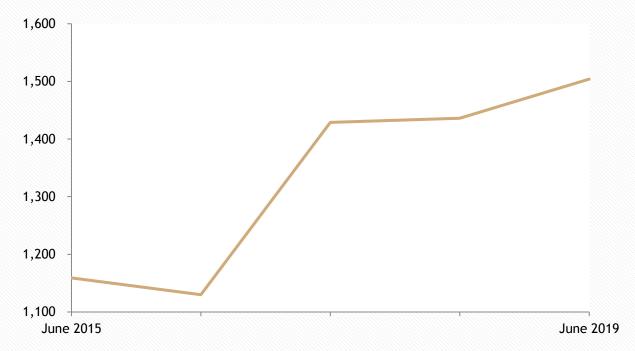

#### Rider Population - Five Year Trend

The rider population increased 30 percent compared to five years ago.

#### Rider Population Trend

The rider population increased 5 percent compared to twelve months ago.

| Month     | N     | % Change |
|-----------|-------|----------|
| June 2018 | 1,436 |          |
| July      | 1,426 | -0.70%   |
| August    | 1,445 | 1.33%    |
| September | 1,422 | -1.59%   |
| October   | 1,433 | 0.77%    |
| November  | 1,434 | 0.07%    |
| December  | 1,418 | -1.12%   |
| January   | 1,416 | -0.14%   |
| February  | 1,462 | 3.25%    |
| March     | 1,479 | 1.16%    |
| April     | 1,470 | -0.61%   |
| May       | 1,465 | -0.34%   |
| June 2019 | 1,504 | 2.66%    |

# 1.1 Incarcerated Population Trend

| Incarcerated Population          | Termer | Rider | Parole Violator | Total |
|----------------------------------|--------|-------|-----------------|-------|
| 30 June, 2018                    | 6,578  | 1,436 | 602             | 8,616 |
| 30 June, 2019                    | 6,920  | 1,504 | 603             | 9,027 |
| Admissions and Releases          |        |       |                 |       |
| Incarcerated Offender Admissions | Termer | Rider | Parole Violator | Total |
| New Commitments                  | 597    | 1,000 | 0               | 1,597 |
| Revoked Probation                | 787    | 1,236 | 0               | 2,023 |
| Revoked Parole                   | 928    | 0     | 0               | 928   |
| Violated Parole                  | 0      | 0     | 1,781           | 1,781 |
| Failed Rider                     | 242    | 0     | 0               | 242   |
| Other                            | 170    | 294   | 0               | 464   |
| Incarcerated Offender Releases   | Termer | Rider | Parole Violator | Total |
| To Probation                     | 26     | 2,216 | 0               | 2,242 |
| To Parole                        | 1,923  | 0     | 832             | 2,755 |
| To Retained Jurisdiction (Rider) | 11     | 0     | 0               | 11    |
| To Term Incarceration            | 0      | 242   | 928             | 1,170 |
| Discharged                       | 422    | 4     | 0               | 426   |
| Other                            | 0      | 0     | 20              | 20    |
|                                  |        |       |                 |       |
| Net Admissions/Releases          | Termer | Rider | Parole Violator | Total |
| Total FY19 Admissions            | 2,724  | 2,530 | 1,781           | 7,035 |
| Total FY19 Releases              | 2,382  | 2,462 | 1,780           | 6,624 |
| Net Admissions/Releases          | 342    | 68    | 1               | 411   |