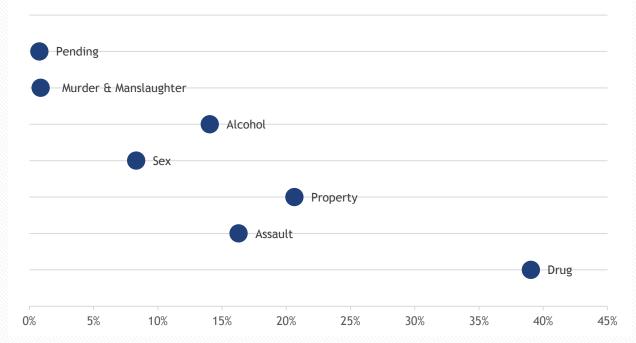

# Overall Incarcerated Population Distribution by Crime Group - June 2018 33 percent of the overall incarcerated population were incarcerated on drug charges.