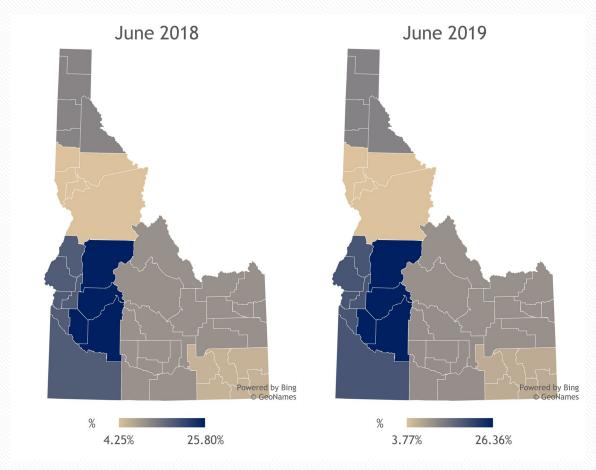

## 1.3 Incarcerated Population Distribution by Facility

#### Overall Incarcerated Population Distribution by Facility Type

As of June 2019, 9 percent of the overall incarcerated population were held in Contract Beds, an increase from June 2018 by 96 percent. The majority were held in Institutions, as opposed to those in County Jails or Reentry Centers.