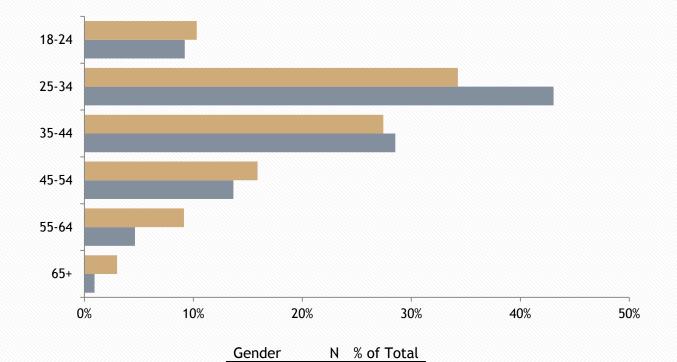

------|---------|---------|-------|---------|--------|
| Range | Male  | Male    | Change | Female | Female  | Change  | Total | Total   | Change |
| 18-24 | 808   | 10.30%  | -3.23% | 109    | 9.20%   | -19.26% | 917   | 10.16%  | -5.46% |
| 25-34 | 2,687 | 34.26%  | 6.08%  | 510    | 43.04%  | 1.80%   | 3,197 | 35.42%  | 5.37%  |
| 35-44 | 2,151 | 27.43%  | 7.98%  | 338    | 28.52%  | 4.32%   | 2,489 | 27.57%  | 7.47%  |
| 45-54 | 1,245 | 15.88%  | 1.38%  | 162    | 13.67%  | 8.72%   | 1,407 | 15.59%  | 2.18%  |
| 55-64 | 716   | 9.13%   | 12.40% | 55     | 4.64%   | 10.00%  | 771   | 8.54%   | 12.23% |
| 65+   | 235   | 3.00%   | 5.86%  | 11     | 0.93%   | 10.00%  | 246   | 2.73%   | 6.03%  |
| Total | 7,842 | 100.00% | 5.30%  | 1,185  | 100.00% | 1.37%   | 9,027 | 100.00% | 4.77%  |





7,842

1,185

9,027

Male Female

Total

86.87%

13.13%

100.00%

|                              |       | % of    | %      |        | % of    | %              |       | % of    | %        |
|------------------------------|-------|---------|--------|--------|---------|----------------|-------|---------|----------|
| Ethnicity                    | Male  | Male    | Change | Female | Female  | Change         | Total | Total   | Change   |
| Asian<br>Black or<br>African | 39    | 0.50%   | 2.63%  | 4      | 0.34%   | -20.00%        | 43    | 0.48%   | -100.00% |
| American<br>Hispanic         | 260   | 3.32%   | 14.04% | 21     | 1.77%   | 10.53%         | 281   | 3.11%   | 13.77%   |
| or Latino                    | 1,269 | 16.18%  | 4.19%  | 116    | 9.79%   | -5.69%         | 1,385 | 1