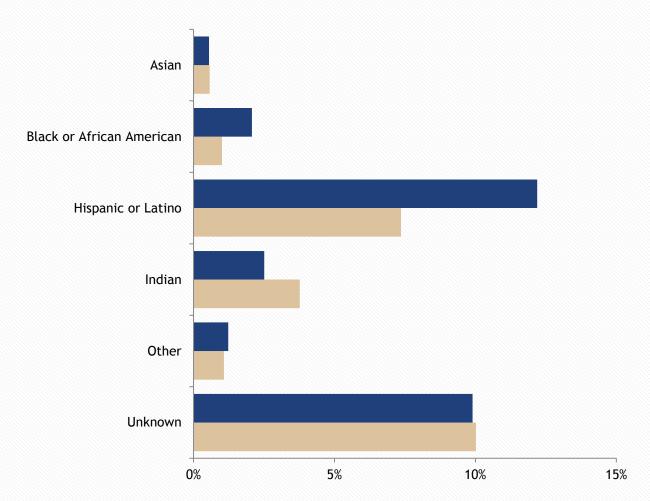

# Overall Incarcerated Population Distribution by Crime Group - June 2018 33 percent of the overall incarcerated population were incarcerated on drug charges.

# Overall Incarcerated Population Distribution by Crime Group - June 2019 35 percent of the overall incarcerated population were incarcerated on drug charges.