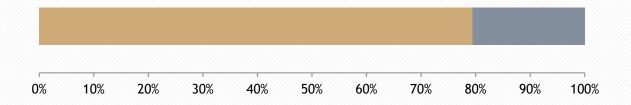

#### Overall Incarcerated Population Distribution by Legal Status

77 percent of the overall incarcerated population were Termers, as opposed to those on a Rider, or Parole Violators.