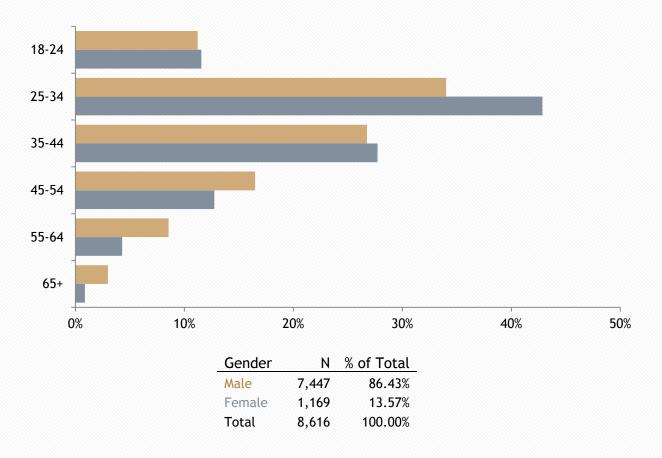

## Overall Incarcerated Population Distribution by Facility - June 2018

|                        |                                               |                 |       | % of    |
|------------------------|-----------------------------------------------|-----------------|-------|---------|
| Institution            | Facility Name                                 | Gender          | N     | Total   |
| IMSI                   | Idaho Maximum Security Institution            | Male            | 545   | 6.33%   |
| ISCI                   | Idaho State Correctional Institution          | Male            | 1,406 | 16.32%  |
| SICI                   | South Idaho Correctional Institution          | Male            | 659   | 7.65%   |
| ICIO                   | Idaho Correctional Institution - Orofino      | Male            | 585   | 6.79%   |
| NICI                   | North Idaho Correctional Institution          | Male            | 412   | 4.78%   |
| SAWC                   | St. Anthony Work Camp                         | Male            | 270   | 3.13%   |
| PWCC                   | Pocatello Women's Correctional Center         | Female          | 368   | 4.27%   |
| SBWCC                  | South Boise Women's Correctional Center       | Female          | 319   | 3.70%   |
| PRC-SICI               | Pre-Release Center - SICI                     | Female          | 138   | 1.60%   |
| CAPP                   | Correctional Alternative Placement            | Male            | 429   | 4.98%   |
| ISCC                   | Program<br>Idaho State Correctional Center    | Male            | 2,174 | 25.23%  |
|                        |                                               |                 |       | % of    |
| Reentry Center         | Facility Name                                 | Gender          | N     | Total   |
| CRC Nampa              | Community Reentry Center - Nampa              | Male            | 114   | 1.32%   |
| CRC Idaho Falls        | Community Reentry Center - Idaho Falls        | Male            | 113   | 1.31%   |
| CRC Treasure<br>Valley | Community Reentry Center - Treasure<br>Valley | Male            | 108   | 1.25%   |
| CRC Éast Boise         | Community Reentry Center - East Boise         | Female          | 123   | 1.43%   |
| County Jails,          |                                               |                 |       | % of    |
| Contract Beds          | Facility Name                                 | Gender          | N     | Total   |
| County Jails           | County Jails                                  | Male,<br>Female | 447   | 5.19%   |
| Bonneville<br>Contract | Bonneville Contract County Jail Beds          | Male,<br>Female | 100   | 1.16%   |
| Karnes County,<br>TX   | Karnes County Correctional Center (Contract)  | Male            | 306   | 3.55%   |
|                        |                                               |                 |       | % of    |
| Facility Type          |                                               |                 | N     | Total   |
| Institutions           |                                               |                 | 7,305 | 84.78%  |
| Reentry Centers        |                                               |                 | 458   | 5.32%   |
| County Jails           |                                               |                 | 447   | 5.19%   |
| Contract Beds          |                                               |                 | 406   | 4.71%   |
| Total                  |                                               |                 | 8,616 | 100.00% |