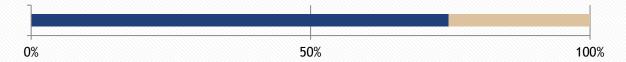

#### Overall Incarcerated Population Distribution by Facility Type

As of June 2019, 9 percent of the overall incarcerated population were held in Contract Beds, an increase from June 2018 by 96 percent. The majority were held in Institutions, as opposed to those in County Jails or Reentry Centers.