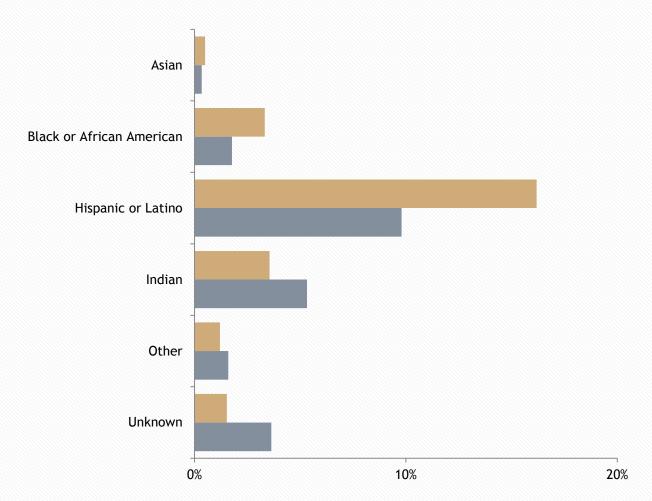

| 9.79%   | -5.69%         | 1,385 | 15.34%  | 3.28%    |
| Indian                       | 278   | 3.55%   | 4.91%  | 63     | 5.32%   | <b>-5.97</b> % | 341   | 3.78%   | 2.71%    |
| Other                        | 94    | 1.20%   | 32.39% | 19     | 1.60%   | 26.67%         | 113   | 1.25%   | 31.40%   |
| Unknown                      | 120   | 1.53%   | 51.90% | 43     | 3.63%   | 22.86%         | 163   | 1.81%   | 42.98%   |
| White                        | 5,782 | 73.73%  | 4.22%  | 919    | 77.55%  | 1.55%          | 6,701 | 74.23%  | 3.84%    |
| Total                        | 7,842 | 100.00% | 5.30%  | 1,185  | 100.00% | 1.37%          | 9,027 | 100.00% | 4.27%    |

74 percent of the total incarcerated population were white. The remaining 26 percent are broken out as follows:



#### Term Population Distribution by Demographics - June 2018

| Age Range | Male  | % of Male | Female | % of Female | Total | % of Total |
|-----------|-------|-----------|--------|-------------|-------|------------|
| 18-24     | 568   | 9.64%     | 49     | 7.15%       | 617   | 9.38%      |
| 25-34     | 1,947 | 33.04%    | 282    | 41.17%      | 2,229 | 33.89%     |
| 35-44     | 1,580 | 26.81%    | 209    | 30.51%      | 1,789 | 27.20%     |
| 45-54     | 1,018 | 17.27%    | 97     | 14.16%      | 1,115 | 16.95%     |
| 55-64     | 569   | 9.66%     | 38     | 5.55%       | 607   | 9.23%      |
| 65+       | 211   | 3.58%     | 10     | 1.46%       | 221   | 3.36%      |
| Total     | 5,893 | 100.00%   | 685    | 100.00%     | 6,578 | 100.00%    |



| Gender | N     | % of Total