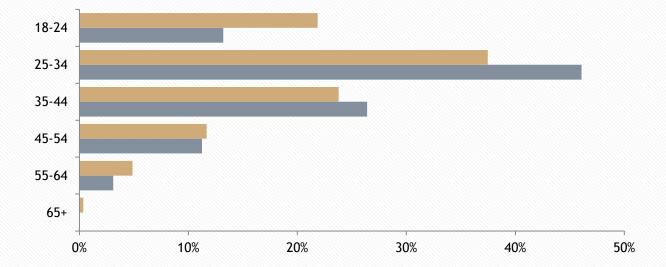

---------|-------|---------|---------|
| Range | Male  | Male    | Change  | Female | Female  | Change  | Total | Total   | Change  |
| 18-24 | 251   | 21.86%  | 6.36%   | 47     | 13.20%  | -41.25% | 298   | 19.81%  | -5.70%  |
| 25-34 | 430   | 37.46%  | 12.27%  | 164    | 46.07%  | -9.39%  | 594   | 39.49%  | 5.32%   |
| 35-44 | 273   | 23.78%  | 14.23%  | 94     | 26.40%  | 4.44%   | 367   | 24.40%  | 11.55%  |
| 45-54 | 134   | 11.67%  | 3.08%   | 40     | 11.24%  | 2.56%   | 174   | 11.57%  | 2.96%   |
| 55-64 | 56    | 4.88%   | 30.23%  | 11     | 3.09%   | 22.22%  | 67    | 4.45%   | 28.85%  |
| 65+   | 4     | 0.35%   | -33.33% | 0      | 0.00%   | 0.00%   | 4     | 0.27%   | -33.33% |
| Total | 1,148 | 100.00% | 10.70%  | 356    | 100.00% | -10.78% | 1,504 | 100.00% | 4.74%   |



| Gender | N     | % of Total |
|--------|-------|------------|
| Male   | 1,148 | 76.33%     |
| Female | 356   | 23.67%     |
| Total  | 1,504 | 100.00%    |



|                              |       | % of    | %       |        | % of    | %       |       | % of    | %      |
|------------------------------|-------|---------|---------|--------|---------|---------|-------|---------|--------|
| Ethnicity                    | Male  | Male    | Change  | Female | Female  | Change  | Total | Total   | Change |
| Asian<br>Black or<br>African | 6     | 0.52%   | 20.00%  | 1      | 0.28%   | -50.00% | 7     | 0.47%   | 0.00%  |
| American<br>Hispanic or      | 35    | 3.05%   | 12.90%  | 2      | 0.56%   | -71.43% | 37    | 2.46%   | -2.63% |
| Latino                       | 147   | 12.80%  |