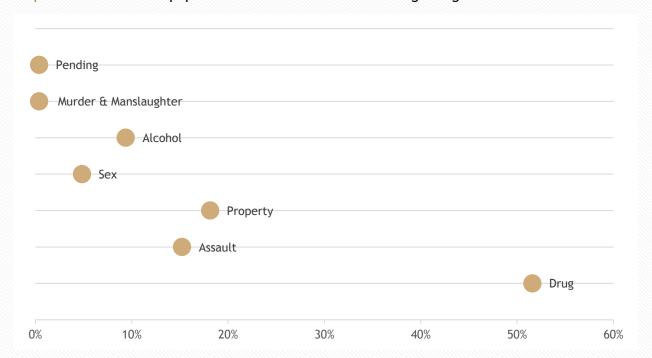

#### Term Population Distribution by Crime Group - June 2018

30 percent of the term population were incarcerated on drug charges.

#### Incarcerated Population Counts by Crime Group and Legal Status - June 2018

| Crime Group           | Termer | Rider | Parole Violator | Total |
|-----------------------|--------|-------|-----------------|-------|
| Murder & Manslaughter | 407    | 1     | 1               | 409   |
| Sex                   | 1,258  | 72    | 76              | 1,406 |
| Assault               | 1,424  | 247   | 134             | 1,805 |
| Property              | 1,091  | 302   | 148             | 1,541 |
| Alcohol               | 415    | 108   | 49              | 572   |
| Drug                  | 1,977  | 705   | 194             | 2,876 |
| Pending               | 6      | 1     | 0               | 7     |
| Total                 | 6,578  | 1,436 | 602             | 8,616 |