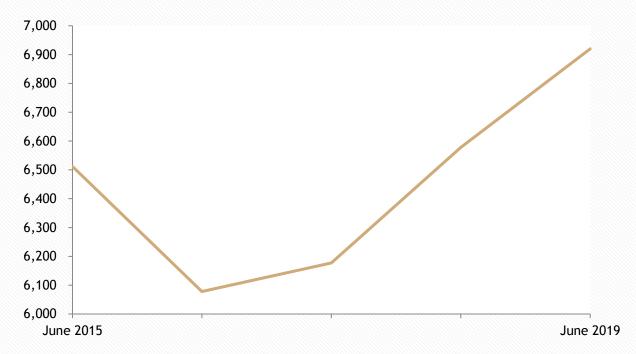

#### Overall Incarcerated Population - Five Year Trend

The overall incarcerated population increased 11 percent compared to five years ago.

#### Overall Incarcerated Population Trend

The overall incarcerated population increased 5 percent compared to twelve months ago.

| Month     | N     | % Change |
|-----------|-------|----------|
| June 2018 | 8,616 |          |
| July      | 8,650 | 0.39%    |
| August    | 8,699 | 0.57%    |
| September | 8,637 | -0.71%   |
| October   | 8,673 | 0.42%    |
| November  | 8,675 | 0.02%    |
| December  | 8,663 | -0.14%   |
| January   | 8,627 | -0.42%   |
| February  | 8,736 | 1.26%    |
| March     | 8,813 | 0.88%    |
| April     | 8,848 | 0.40%    |
| May       | 8,921 | 0.83%    |
| June 2019 | 9,027 | 1.19%    |

# 1.1 Incarcerated Population Trend

| Incarcerated Population          | Termer | Rider | Parole Violator | Total |
|----------------------------------|--------|-------|-----------------|-------|
| 30 June, 2018                    | 6,578  | 1,436 | 602             | 8,616 |
| 30 June, 2019                    | 6,920  | 1,504 | 603             | 9,027 |
| Admissions and Releases          |        |       |                 |       |
| Incarcerated Offender Admissions | Termer | Rider | Parole Violator | Total |
| New Commitments                  | 597    | 1,000 | 0               | 1,597 |
| Revoked Probation                | 787    | 1,236 | 0               | 2,023 |
| Revoked Parole                   | 928    | 0     | 0               | 928   |
| Violated Parole                  | 0      | 0     | 1,781           | 1,781 |
| Failed Rider                     | 242    | 0     | 0               | 242   |
| Other                            | 170    | 294   | 0               | 464   |
| Incarcerated Offender Releases   | Termer | Rider | Parole Violator | Total |
| To Probation                     | 26     | 2,216 | 0               | 2,242 |
| To Parole                        | 1,923  | 0     | 832             | 2,755 |
| To Retained Jurisdiction (Rider) | 11     | 0     | 0               | 11    |
| To Term Incarceration            | 0      | 242   | 928             | 1,170 |
| Discharged                       | 422    | 4     | 0               | 426   |
| Other                            | 0      | 0     | 20              | 20    |
|                                  |        |       |                 |       |
| Net Admissions/Releases          | Termer | Rider | Parole Violator | Total |
| Total FY19 Admissions            | 2,724  | 2,530 | 1,781           | 7,035 |
| Total FY19 Releases              | 2,382  | 2,462 | 1,780           | 6,624 |
| Net Admissions/Releases          | 342    | 68    | 1               | 411   |