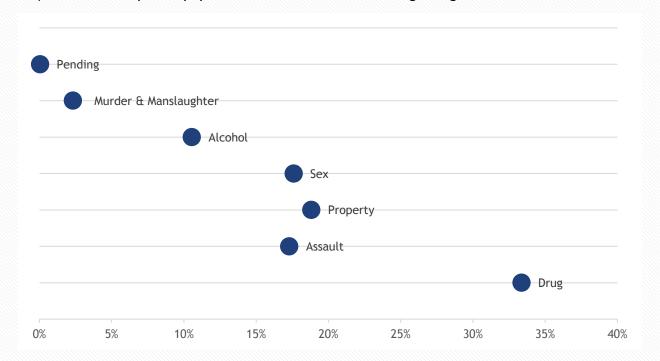

# Overall Incarcerated Population Distribution by Crime Group - June 2018 33 percent of the overall incarcerated population were incarcerated on drug charges.