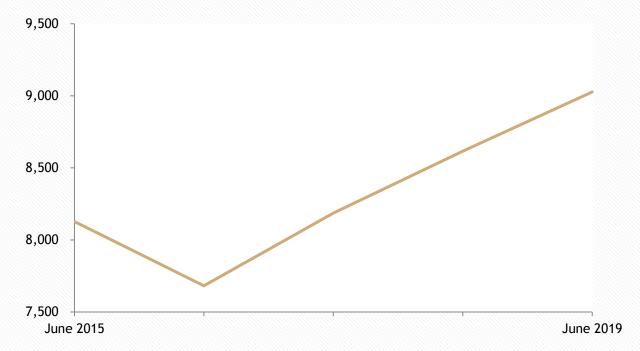

#### Overall Incarcerated Population - Five Year Trend

The overall incarcerated population increased 11 percent compared to five years ago.