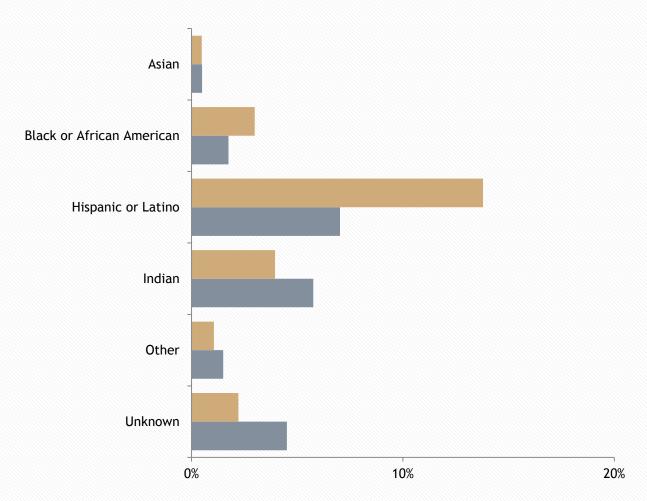

0.50%       | 7     | 0.49%      |
| Black or African American | 31    | 2.99%     | 7      | 1.75%       | 38    | 2.65%      |
| Hispanic or Latino        | 143   | 13.79%    | 28     | 7.02%       | 171   | 11.91%     |
| Indian                    | 41    | 3.95%     | 23     | 5.76%       | 64    | 4.46%      |
| Other                     | 11    | 1.06%     | 6      | 1.50%       | 17    | 1.18%      |
| Unknown                   | 23    | 2.22%     | 18     | 4.51%       | 41    | 2.86%      |
| White                     | 783   | 75.51%    | 315    | 78.95%      | 1,098 | 76.46%     |
| Total                     | 1,037 | 100.00%   | 399    | 100.00%     | 1,436 | 100.00%    |

76 percent of the total rider population were white. The remaining 24 percent are broken out as follows:



#### Rider Population Distribution by Demographics - June 2019

| Age   |       | % of    | %       |        | % of    | %       |       | % of    | %       |
|-------|-------|---------|---------|--------|---------|---------|-------|---------|---------|
| Range | Male  | Male    | Change  | Female | Female  | Change  | Total | Total   | Change  |
| 18-24 | 251   | 21.86%  | 6.36%   | 47     | 13.20%  | -41.25% | 298   | 19.81%  | -5.70%  |
| 25-34 | 430   | 37.46%  | 12.27%  | 164    | 46.07%  | -9.39%  | 594   | 39.49%  | 5.32%   |
| 35-44 | 273   | 23.78%  | 14.23%  | 94     | 26.40%  | 4.44%   | 367   | 24.40%  | 11.55%  |
| 45-54 | 134   | 11.67%  | 3.08%   | 40     | 11.24%  | 2.56%   | 174   | 11.57%  | 2.96%   |
| 55-64 | 56    | 4.88%   | 30.23%  | 11     | 3.09%   | 22.22%  | 67