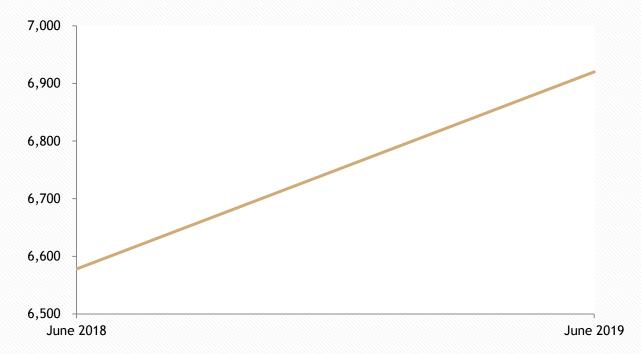

#### Term Population Trend

The term population increased 5 percent compared to twelve months ago.

| Month     | N     | % Change |
|-----------|-------|----------|
| June 2018 | 6,578 |          |
| July      | 6,606 | 0.43%    |
| August    | 6,681 | 1.14%    |
| September | 6,623 | -0.87%   |
| October   | 6,692 | 1.04%    |
| November  | 6,722 | 0.45%    |
| December  | 6,730 | 0.12%    |
| January   | 6,655 | -1.11%   |
| February  | 6,695 | 0.60%    |
| March     | 6,798 | 1.54%    |
| April     | 6,823 | 0.37%    |
| May       | 6,924 | 1.48%    |
| June 2019 | 6,920 | -0.06%   |