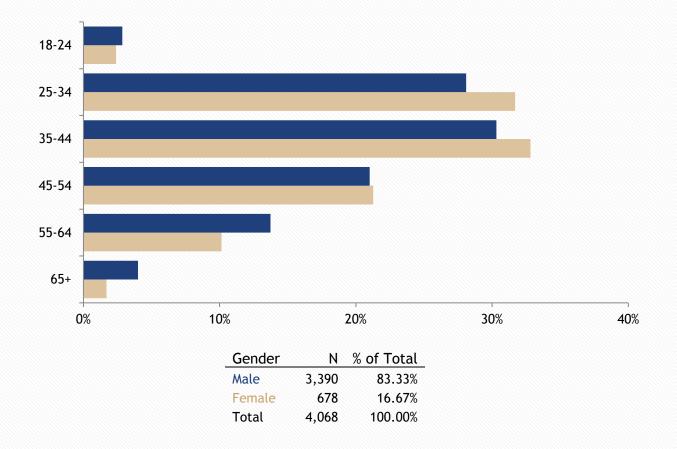

phics - June 2018

| Age Range | Male  | % of Male | Female | % of Female | Total | % of Total |
|-----------|-------|-----------|--------|-------------|-------|------------|
| Under 18  | 0     | 0.00%     | 0      | 0.00%       | 0     | 0.00%      |
| 18-24     | 129   | 3.81%     | 18     | 2.65%       | 147   | 3.61%      |
| 25-34     | 993   | 29.29%    | 206    | 30.38%      | 1,199 | 29.47%     |
| 35-44     | 973   | 28.70%    | 226    | 33.33%      | 1,199 | 29.47%     |
| 45-54     | 716   | 21.12%    | 149    | 21.98%      | 865   | 21.26%     |
| 55-64     | 456   | 13.45%    | 69     | 10.18%      | 525   | 12.91%     |
| 65+       | 123   | 3.63%     | 10     | 1.47%       | 133   | 3.27%      |
| Total     | 3,390 | 100.00%   | 678    | 100.00%     | 4,068 | 100.00%    |





| Ethnicity                 | Male  | % of Male | Female | % of Female | Total | % of Total |
|---------------------------|-------|-----------|--------|-------------|-------|------------|
| Asian                     | 32    | 0.94%     | 1      | 0.15%       | 33    | 0.81%      |
| Black or African American | 91    | 2.68%     | 6      | 0.88%       | 97    | 2.38%      |
| Hispanic or Latino        | 446   | 13.16%    | 65     | 9.59%       | 511   | 12.56%     |
| Indian                    | 87    | 2.57%     | 24     | 3.54%       | 111   | 2.73%      |
| Other                     | 40    | 1.18%     | 5      | 0.74%       | 45    | 1.11%      |
| Unknown                   | 43    | 1.27%     | 16     | 2.36%       | 59    | 1.45%      |
| White                     | 2,651 | 78.20%