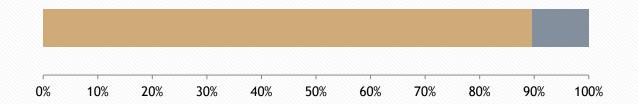

--------|-------------|-------|------------|
| 18-24     | 568   | 9.64%     | 49     | 7.15%       | 617   | 9.38%      |
| 25-34     | 1,947 | 33.04%    | 282    | 41.17%      | 2,229 | 33.89%     |
| 35-44     | 1,580 | 26.81%    | 209    | 30.51%      | 1,789 | 27.20%     |
| 45-54     | 1,018 | 17.27%    | 97     | 14.16%      | 1,115 | 16.95%     |
| 55-64     | 569   | 9.66%     | 38     | 5.55%       | 607   | 9.23%      |
| 65+       | 211   | 3.58%     | 10     | 1.46%       | 221   | 3.36%      |
| Total     | 5,893 | 100.00%   | 685    | 100.00%     | 6,578 | 100.00%    |



| Gender | N     | % of Total |  |  |  |
|--------|-------|------------|--|--|--|
| Male   | 5,893 | 89.59%     |  |  |  |
| Female | 685   | 10.41%     |  |  |  |
| Total  | 6.578 | 100.00%    |  |  |  |



| Ethnicity                 | Male  | % of Male | Female | % of Female | Total | % of Total |
|---------------------------|-------|-----------|--------|-------------|-------|------------|
| Asian                     | 32    | 0.54%     | 3      | 0.44%       | 35    | 0.53%      |
| Black or African American | 179   | 3.04%     | 10     | 1.46%       | 189   | 2.87%      |
| Hispanic or Latino        | 1,005 | 17.05%    | 80     | 11.68%      | 1,085 | 16.49%     |
| Indian                    | 204   | 3.46%     | 41     | 5.99%       | 245   | 3.72%      |
| Other                     | 57    | 0.97%     | 8      | 1.17%       | 65    | 0.99%      |
| Unknown                   | 52    | 0.88%     | 16     | 2.34%       | 68    | 1.03%      |
| White                     | 4,364 | 74.05%