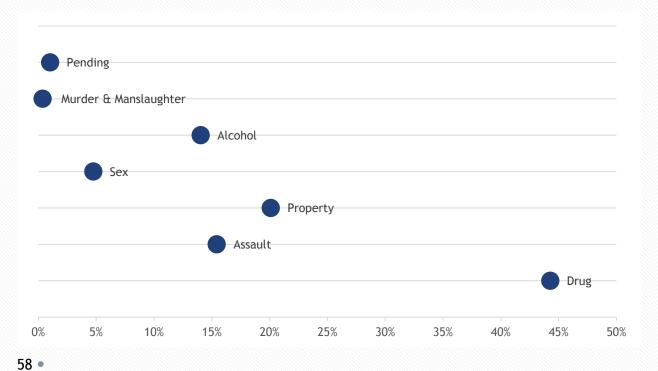

#### Rider Population Distribution by Crime Group - June 2018

49 percent of the rider population were incarcerated on drug charges.

#### Rider Population Distribution by Crime Group - June 2019

52 percent of the rider population were incarcerated on drug charges.