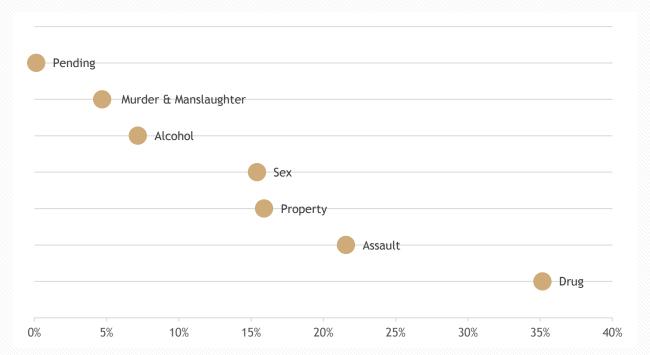

# Overall Incarcerated Population Distribution by Crime Group - June 2019 35 percent of the overall incarcerated population were incarcerated on drug charges.