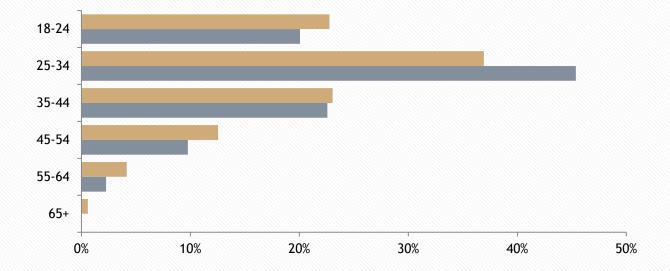

nt are broken out as follows:



#### Rider Population Distribution by Demographics - June 2018

| Age Range | Male  | % of Male | Female | % of Female | Total | % of Total |
|-----------|-------|-----------|--------|-------------|-------|------------|
| 18-24     | 236   | 22.76%    | 80     | 20.05%      | 316   | 22.01%     |
| 25-34     | 383   | 36.93%    | 181    | 45.36%      | 564   | 39.28%     |
| 35-44     | 239   | 23.05%    | 90     | 22.56%      | 329   | 22.91%     |
| 45-54     | 130   | 12.54%    | 39     | 9.77%       | 169   | 11.77%     |
| 55-64     | 43    | 4.15%     | 9      | 2.26%       | 52    | 3.62%      |
| 65+       | 6     | 0.58%     | 0      | 0.00%       | 6     | 0.42%      |
| Total     | 1,037 | 100.00%   | 399    | 100.00%     | 1,436 | 100.00%    |



| Gender | N     | % of Total |  |  |
|--------|-------|------------|--|--|
| Male   | 1,037 | 72.21%     |  |  |
| Female | 399   | 27.79%     |  |  |
| Total  | 1.436 | 100.00%    |  |  |



| Ethnicity                 | Male  | % of Male | Female | % of Female | Total | % of Total |
|---------------------------|-------|-----------|--------|-------------|-------|------------|
| Asian                     | 5     | 0.48%     | 2      | 0.50%       | 7     | 0.49%      |
| Black or African American | 31    | 2.99%     | 7      | 1.75%       | 38    | 2.65%      |
| Hispanic or Latino        | 143   | 13.79%    | 28     | 7.02%       | 171   | 11.91%     |
| Indian                    | 41    | 3.95%     | 23     | 5.76%       | 64    | 4.46%      |
| Other                     | 11    | 1.0