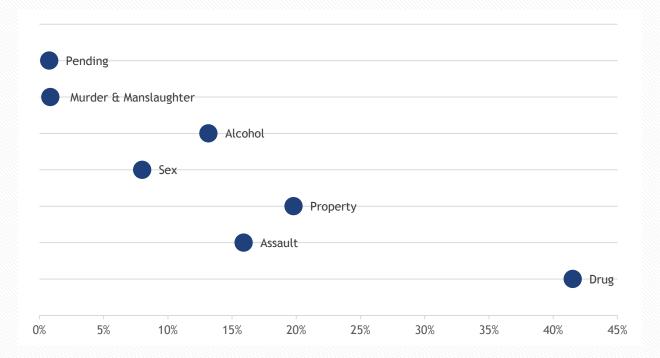

# Overall Incarcerated Population Distribution by Crime Group - June 2019 35 percent of the overall incarcerated population were incarcerated on drug charges.