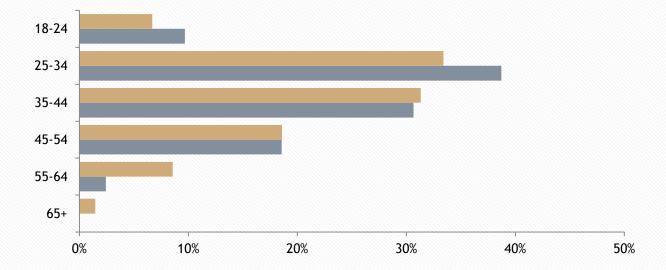

-------|---------|-------|---------|---------|
| Range | Male | Male    | Change  | Female | Female  | Change  | Total | Total   | Change  |
| 18-24 | 32   | 6.68%   | 3.23%   | 12     | 9.68%   | 100.00% | 44    | 7.30%   | 18.92%  |
| 25-34 | 160  | 33.40%  | -21.18% | 48     | 38.71%  | 26.32%  | 208   | 34.49%  | -13.69% |
| 35-44 | 150  | 31.32%  | -13.29% | 38     | 30.65%  | 52.00%  | 188   | 31.18%  | -5.05%  |
| 45-54 | 89   | 18.58%  | 11.25%  | 23     | 18.55%  | 76.92%  | 112   | 18.57%  | 20.43%  |
| 55-64 | 41   | 8.56%   | 64.00%  | 3      | 2.42%   | 0.00%   | 44    | 7.30%   | 57.14%  |
| 65+   | 7    | 1.46%   | 40.00%  | 0      | 0.00%   | 0.00%   | 7     | 1.16%   | 40.00%  |
| Total | 479  | 100.00% | -7.35%  | 124    | 100.00% | 45.88%  | 603   | 100.00% | 0.17%   |



| Gender | N   | % of Total |  |  |
|--------|-----|------------|--|--|
| Male   | 479 | 79.44%     |  |  |
| Female | 124 | 20.56%     |  |  |
| Total  | 603 | 100.00%    |  |  |



|                              |      | % of    | %       |        | % of    | %       |       | % of    | %       |
|------------------------------|------|---------|---------|--------|---------|---------|-------|---------|---------|
| Ethnicity                    | Male | Male    | Change  | Female | Female  | Change  | Total | Total   | Change  |
| Asian<br>Black or<br>African | 3    | 0.63%   | 200.00% | 0      | 0.00%   | 0.00%   | 3     | 0.50%   | 200.00% |
| American<br>Hispanic or      | 19   | 3.97%   | 5.56%   | 1      | 0.81%   | -50.00% | 20    | 3.32%   | 0.00%   |
| Latino