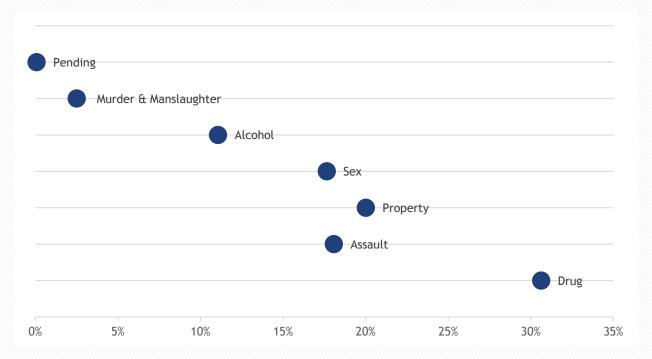

#### Term Population Distribution by Crime Group - June 2018

30 percent of the term population were incarcerated on drug charges.