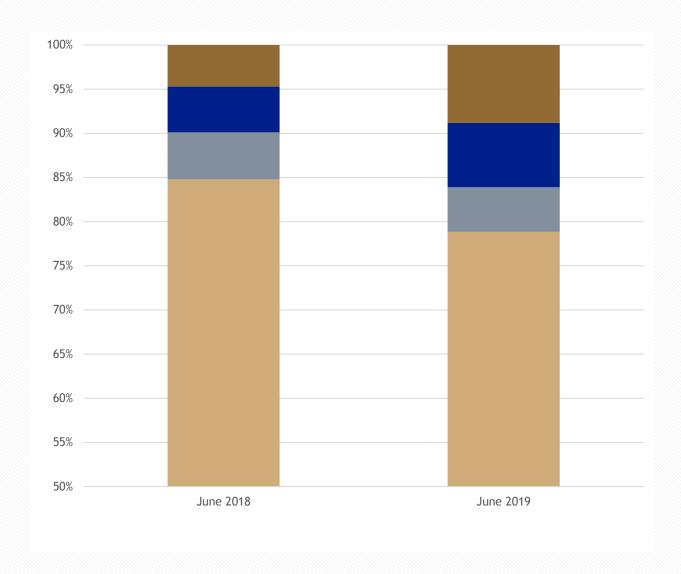

#### Overall Incarcerated Population Distribution by Facility Type

As of June 2019, 9 percent of the overall incarcerated population were held in Contract Beds, an increase from June 2018 by 96 percent. The majority were held in Institutions, as opposed to those in County Jails or Reentry Centers.