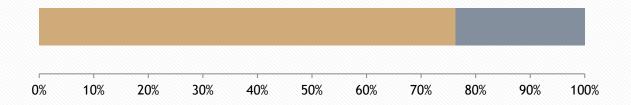

.36%   | 47     | 13.20%  | -41.25% | 298   | 19.81%  | -5.70%  |
| 25-34 | 430   | 37.46%  | 12.27%  | 164    | 46.07%  | -9.39%  | 594   | 39.49%  | 5.32%   |
| 35-44 | 273   | 23.78%  | 14.23%  | 94     | 26.40%  | 4.44%   | 367   | 24.40%  | 11.55%  |
| 45-54 | 134   | 11.67%  | 3.08%   | 40     | 11.24%  | 2.56%   | 174   | 11.57%  | 2.96%   |
| 55-64 | 56    | 4.88%   | 30.23%  | 11     | 3.09%   | 22.22%  | 67    | 4.45%   | 28.85%  |
| 65+   | 4     | 0.35%   | -33.33% | 0      | 0.00%   | 0.00%   | 4     | 0.27%   | -33.33% |
| Total | 1,148 | 100.00% | 10.70%  | 356    | 100.00% | -10.78% | 1,504 | 100.00% | 4.74%   |



| Gender | N     | % of Total |
|--------|-------|------------|
| Male   | 1,148 | 76.33%     |
| Female | 356   | 23.67%     |
| Total  | 1,504 | 100.00%    |



|                              |       | % of    | %       |        | % of    | %       |       | % of    | %      |
|------------------------------|-------|---------|---------|--------|---------|---------|-------|---------|--------|
| Ethnicity                    | Male  | Male    | Change  | Female | Female  | Change  | Total | Total   | Change |
| Asian<br>Black or<br>African | 6     | 0.52%   | 20.00%  | 1      | 0.28%   | -50.00% | 7     | 0.47%   | 0.00%  |
| American<br>Hispanic or      | 35    | 3.05%   | 12.90%  | 2      | 0.56%   | -71.43% | 37    | 2.46%   | -2.63% |
| Latino                       | 147   | 12.80%  | 2.80%   | 28     | 7.87%   | 0.00%   | 175   | 11.64%  | 2.34%  |
| Indian                       | 43    | 3.75%   | 4.88%   | 17     | 4.78%   | -26.09% | 60