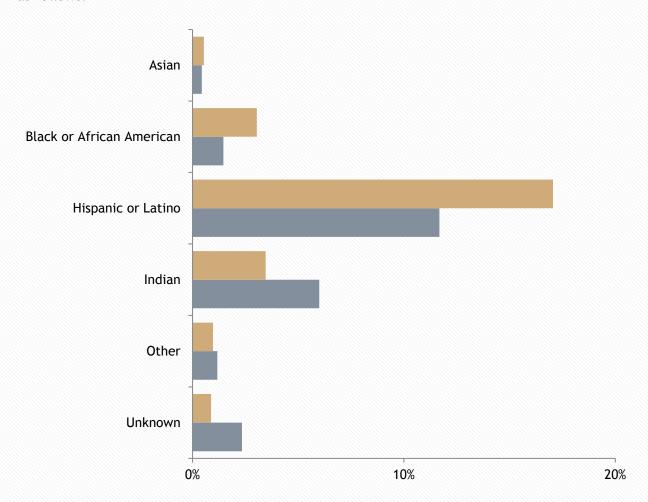

0.44%       | 35    | 0.53%      |
| Black or African American | 179   | 3.04%     | 10     | 1.46%       | 189   | 2.87%      |
| Hispanic or Latino        | 1,005 | 17.05%    | 80     | 11.68%      | 1,085 | 16.49%     |
| Indian                    | 204   | 3.46%     | 41     | 5.99%       | 245   | 3.72%      |
| Other                     | 57    | 0.97%     | 8      | 1.17%       | 65    | 0.99%      |
| Unknown                   | 52    | 0.88%     | 16     | 2.34%       | 68    | 1.03%      |
| White                     | 4,364 | 74.05%    | 527    | 76.93%      | 4,891 | 74.35%     |
| Total                     | 5,893 | 100.00%   | 685    | 100.00%     | 6,578 | 100.00%    |

74 percent of the total term population were white. The remaining 26 percent are broken out as follows:



### Term Population Distribution by Demographics - June 2019

| Age   |       | % of    | %      |        | % of    | %      |       | % of    | %      |
|-------|-------|---------|--------|--------|---------|--------|-------|---------|--------|
| Range | Male  | Male    | Change | Female | Female  | Change | Total | Total   | Change |
| 18-24 | 525   | 8.45%   | -7.57% | 50     | 7.09%   | 2.04%  | 575   | 8.31%   | -6.81% |
| 25-34 | 2,097 | 33.74%  | 7.70%  | 298    | 42.27%  | 5.67%  | 2,395 | 34.61%  | 7.45%  |
| 35-44 | 1,728 | 27.80%  | 9.37%  | 206    | 29.22%  | -1.44% | 1,934 | 27.95%  | 8.11%  |
| 45-54 | 1,022 | 16.44%  | 0.39%  | 99     | 14.04%  | 2.06%  | 1,121 | 16.20%  | 0.54%  |
| 55-64 | 619   | 9.96%   | 8.79%  | 41     | 5.82%   | 7.89%  | 660   | 9.54%   | 8.73%  |