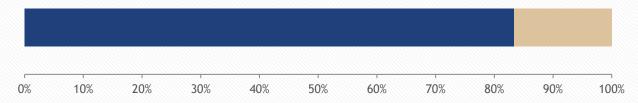

ics - June 2018

| Age Range | Male  | % of Male | Female | % of Female | Total | % of Total |
|-----------|-------|-----------|--------|-------------|-------|------------|
| Under 18  | 0     | 0.00%     | 0      | 0.00%       | 0     | 0.00%      |
| 18-24     | 129   | 3.81%     | 18     | 2.65%       | 147   | 3.61%      |
| 25-34     | 993   | 29.29%    | 206    | 30.38%      | 1,199 | 29.47%     |
| 35-44     | 973   | 28.70%    | 226    | 33.33%      | 1,199 | 29.47%     |
| 45-54     | 716   | 21.12%    | 149    | 21.98%      | 865   | 21.26%     |
| 55-64     | 456   | 13.45%    | 69     | 10.18%      | 525   | 12.91%     |
| 65+       | 123   | 3.63%     | 10     | 1.47%       | 133   | 3.27%      |
| Total     | 3,390 | 100.00%   | 678    | 100.00%     | 4,068 | 100.00%    |





| Ethnicity                 | Male  | % of Male | Female | % of Female | Total | % of Total |
|---------------------------|-------|-----------|--------|-------------|-------|------------|
| Asian                     | 32    | 0.94%     | 1      | 0.15%       | 33    | 0.81%      |
| Black or African American | 91    | 2.68%     | 6      | 0.88%       | 97    | 2.38%      |
| Hispanic or Latino        | 446   | 13.16%    | 65     | 9.59%       | 511   | 12.56%     |
| Indian                    | 87    | 2.57%     | 24     | 3.54%       | 111   | 2.73%      |
| Other                     | 40    | 1.18%     | 5      | 0.74%       | 45    | 1.11%      |
| Unknown                   | 43    | 1.27%     | 16     | 2.36%       | 59    | 1.45%      |
| White                     | 2,651 | 78.20%