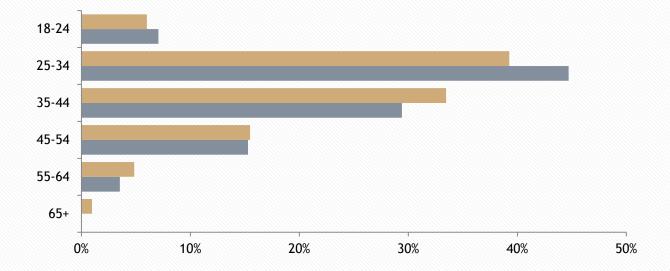

#### Overall Incarcerated Population Distribution by Facility Type

As of June 2019, 9 percent of the overall incarcerated population were held in Contract Beds, an increase from June 2018 by 96 percent. The majority were held in Institutions, as opposed to those in County Jails or Reentry Centers.