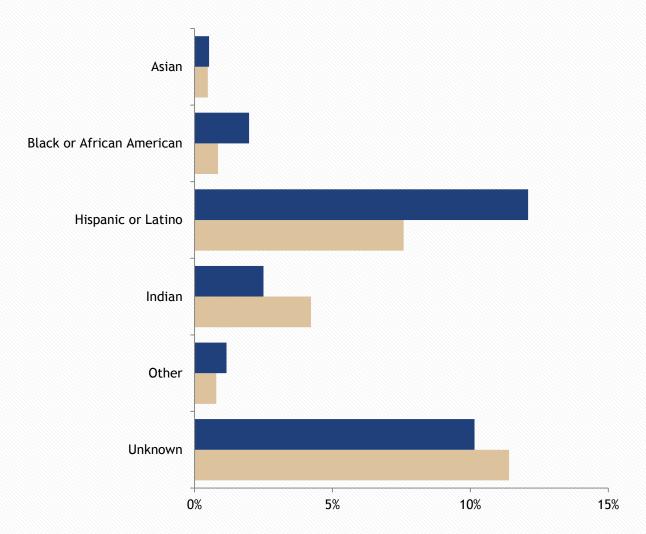

| 60     | 0.52%      |
| Black or African American | 161   | 1.98%     | 30     | 0.85%       | 191    | 1.64%      |
| Hispanic or Latino        | 981   | 12.09%    | 268    | 7.58%       | 1,249  | 10.73%     |
| Indian                    | 203   | 2.50%     | 149    | 4.22%       | 352    | 3.02%      |
| Other                     | 94    | 1.16%     | 28     | 0.79%       | 122    | 1.05%      |
| Unknown                   | 823   | 10.15%    | 403    | 11.40%      | 1,226  | 10.53%     |
| White                     | 5,806 | 71.58%    | 2,639  | 74.67%      | 8,445  | 72.52%     |
| Total                     | 8,111 | 100.00%   | 3,534  | 100.00%     | 11,645 | 100.00%    |

73 percent of the total probation population were white. The remaining 27 percent are broken out as follows:



#### Probation Population Distribution by Demographics - June 2019

| Age   |       | % of    | %      |        | % of    | %      |        | % of    | %      |
|-------|-------|---------|--------|--------|---------|--------|--------|---------|--------|
| Range | Male  | Male    | Change | Female | Female  | Change | Total  | Total   | Change |
| Under |       |         |        |        |         |        |        |         |        |
| 18    | 2     | 0.02%   | 0.00%  | 0      | 0.00%   | 0.00%  | 2      | 0.02%   | 0.00%  |
| 18-24 | 1,170 | 13.46%  | 0.52%  | 396    | 10.23%  | 8.20%  | 1,566  | 12.46%  | 2.35%  |
| 25-34 | 3,119 | 35.88%  | 6.45%  | 1,454  | 37.56%  | 10.40% | 4,573  | 36.40%  | 7.68%  |
| 35-44 | 2,264 | 26.04%  | 8.53%  | 1,178  | 30.43%  | 11.24% | 3,442  | 27.40