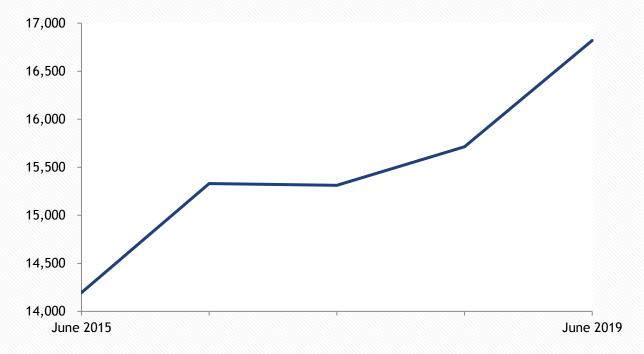

#### Overall Incarcerated Population - Five Year Trend

The overall incarcerated population increased 11 percent compared to five years ago.

# 1.1 Incarcerated Population Trend

| Incarcerated Population          | Termer | Rider | Parole Violator | Total |
|----------------------------------|--------|-------|-----------------|-------|
| 30 June, 2018                    | 6,578  | 1,436 | 602             | 8,616 |
| 30 June, 2019                    | 6,920  | 1,504 | 603             | 9,027 |
| Admissions and Releases          |        |       |                 |       |
| Incarcerated Offender Admissions | Termer | Rider | Parole Violator | Total |
| New Commitments                  | 597    | 1,000 | 0               | 1,597 |
| Revoked Probation                | 787    | 1,236 | 0               | 2,023 |
| Revoked Parole                   | 928    | 0     | 0               | 928   |
| Violated Parole                  | 0      | 0     | 1,781           | 1,781 |
| Failed Rider                     | 242    | 0     | 0               | 242   |
| Other                            | 170    | 294   | 0               | 464   |
| Incarcerated Offender Releases   | Termer | Rider | Parole Violator | Total |
| To Probation                     | 26     | 2,216 | 0               | 2,242 |
| To Parole                        | 1,923  | 0     | 832             | 2,755 |
| To Retained Jurisdiction (Rider) | 11     | 0     | 0               | 11    |
| To Term Incarceration            | 0      | 242   | 928             | 1,170 |
| Discharged                       | 422    | 4     | 0               | 426   |
| Other                            | 0      | 0     | 20              | 20    |
|                                  |        |       |                 |       |
| Net Admissions/Releases          | Termer | Rider | Parole Violator | Total |
| Total FY19 Admissions            | 2,724  | 2,530 | 1,781           | 7,035 |
| Total FY19 Releases              | 2,382  | 2,462 | 1,780           | 6,624 |
| Net Admissions/Releases          | 342    | 68    | 1               | 411   |