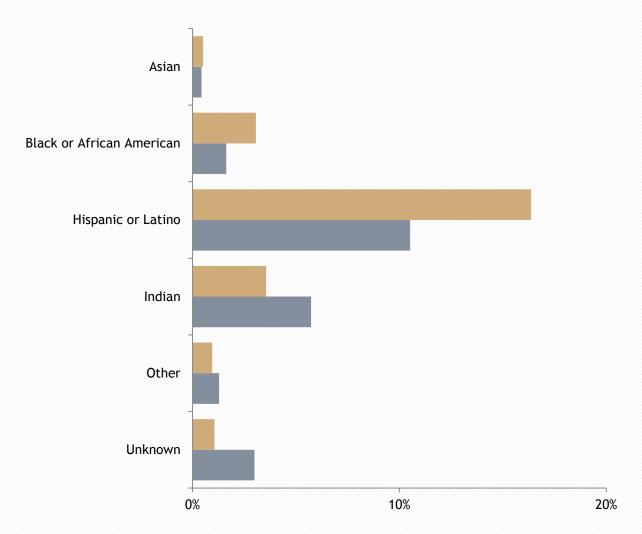

# Overall Incarcerated Population Distribution by Crime Group - June 2018 33 percent of the overall incarcerated population were incarcerated on drug charges.

# Overall Incarcerated Population Distribution by Crime Group - June 2019 35 percent of the overall incarcerated population were incarcerated on drug charges.