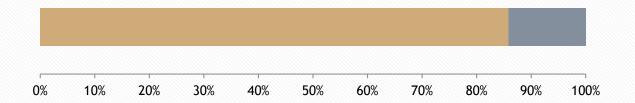

#### Overall Incarcerated Population Distribution by Facility Type

As of June 2019, 9 percent of the overall incarcerated population were held in Contract Beds, an increase from June 2018 by 96 percent. The majority were held in Institutions, as opposed to those in County Jails or Reentry Centers.