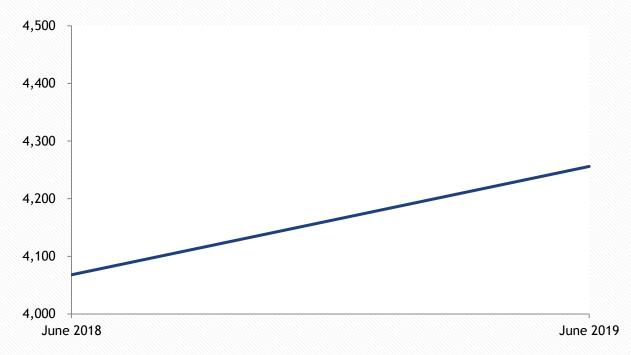

#### Overall Incarcerated Population Trend

The overall incarcerated population increased 5 percent compared to twelve months ago.

| Month     | N     | % Change |
|-----------|-------|----------|
| June 2018 | 8,616 |          |
| July      | 8,650 | 0.39%    |
| August    | 8,699 | 0.57%    |
| September | 8,637 | -0.71%   |
| October   | 8,673 | 0.42%    |
| November  | 8,675 | 0.02%    |
| December  | 8,663 | -0.14%   |
| January   | 8,627 | -0.42%   |
| February  | 8,736 | 1.26%    |
| March     | 8,813 | 0.88%    |
| April     | 8,848 | 0.40%    |
| May       | 8,921 | 0.83%    |
| June 2019 | 9,027 | 1.19%    |

# 1.1 Incarcerated Population Trend

| Incarcerated Population          | Termer | Rider | Parole Violator | Total |
|----------------------------------|--------|-------|-----------------|-------|
| 30 June, 2018                    | 6,578  | 1,436 | 602             | 8,616 |
| 30 June, 2019                    | 6,920  | 1,504 | 603             | 9,027 |
| Admissions and Releases          |        |       |                 |       |
| Incarcerated Offender Admissions | Termer | Rider | Parole Violator | Total |
| New Commitments                  | 597    | 1,000 | 0               | 1,597 |
| Revoked Probation                | 787    | 1,236 | 0               | 2,023 |
| Revoked Parole                   | 928    | 0     | 0               | 928   |
| Violated Parole                  | 0      | 0     | 1,781           | 1,781 |
| Failed Rider                     | 242    | 0     | 0               | 242   |
| Other                            | 170    | 294   | 0               | 464   |
| Incarcerated Offender Releases   | Termer | Rider | Parole Violator | Total |
| To Probation                     | 26     | 2,216 | 0               | 2,242 |
| To Parole                        | 1,923  | 0     | 832             | 2,755 |
| To Retained Jurisdiction (Rider) | 11     | 0     | 0               | 11    |
| To Term Incarceration            | 0      | 242   | 928             | 1,170 |
| Discharged                       | 422    | 4     | 0               | 426   |
| Other                            | 0      | 0     | 20              | 20    |
|                                  |        |       |                 |       |
| Net Admissions/Releases          | Termer | Rider | Parole Violator | Total |
| Total FY19 Admissions            | 2,724  | 2,530 | 1,781           | 7,035 |
| Total FY19 Releases              | 2,382  | 2,462 | 1,780           | 6,624 |
| Net Admissions/Releases          | 342    | 68    | 1               | 411   |