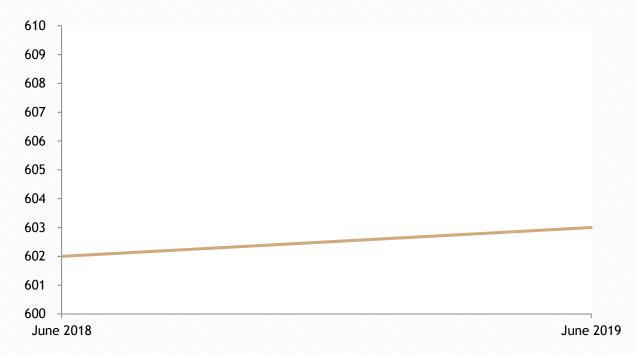

#### Parole Violator Population - Five Year Trend

The parole violator population increased 32 percent compared to five years ago.

#### Parole Violator Population Trend

The parole violator population increased less than 1 percent compared to twelve months ago.

| Month     | N   | % Change       |
|-----------|-----|----------------|
| June 2018 | 602 |                |
| July      | 618 | 2.66%          |
| August    | 573 | -7.28%         |
| September | 592 | 3.32%          |
| October   | 548 | -7.43%         |
| November  | 519 | <b>-5.29</b> % |
| December  | 515 | -0.77%         |
| January   | 556 | 7.96%          |
| February  | 579 | 4.14%          |
| March     | 536 | -7.43%         |
| April     | 555 | 3.54%          |
| May       | 532 | -4.14%         |
| June 2019 | 603 | 13.35%         |

# 1.1 Incarcerated Population Trend

| Incarcerated Population          | Termer | Rider | Parole Violator | Total |
|----------------------------------|--------|-------|-----------------|-------|
| 30 June, 2018                    | 6,578  | 1,436 | 602             | 8,616 |
| 30 June, 2019                    | 6,920  | 1,504 | 603             | 9,027 |
| Admissions and Releases          |        |       |                 |       |
| Incarcerated Offender Admissions | Termer | Rider | Parole Violator | Total |
| New Commitments                  | 597    | 1,000 | 0               | 1,597 |
| Revoked Probation                | 787    | 1,236 | 0               | 2,023 |
| Revoked Parole                   | 928    | 0     | 0               | 928   |
| Violated Parole                  | 0      | 0     | 1,781           | 1,781 |
| Failed Rider                     | 242    | 0     | 0               | 242   |
| Other                            | 170    | 294   | 0               | 464   |
| Incarcerated Offender Releases   | Termer | Rider | Parole Violator | Total |
| To Probation                     | 26     | 2,216 | 0               | 2,242 |
| To Parole                        | 1,923  | 0     | 832             | 2,755 |
| To Retained Jurisdiction (Rider) | 11     | 0     | 0               | 11    |
| To Term Incarceration            | 0      | 242   | 928             | 1,170 |
| Discharged                       | 422    | 4     | 0               | 426   |
| Other                            | 0      | 0     | 20              | 20    |
|                                  |        |       |                 |       |
| Net Admissions/Releases          | Termer | Rider | Parole Violator | Total |
| Total FY19 Admissions            | 2,724  | 2,530 | 1,781           | 7,035 |
| Total FY19 Releases              | 2,382  | 2,462 | 1,780           | 6,624 |
| Net Admissions/Releases          | 342    | 68    | 1               | 411   |